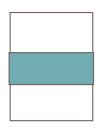

| FRACTIONAL                   | Width  | Depth  |
|------------------------------|--------|--------|
| Half-Page Spread (BLEED)     | 17"    | 5.563" |
| Half-Page Spread (NON-BLEED) | 15.75" | 4.938" |
| Half-Page Horizontal         | 7.375" | 4.938" |
| Half-Page Vertical           | 3.68"  | 10"    |
| Half-Page Island             | 4.86"  | 7.375" |
| Third-Page Vertical          | 2.35"  | 10"    |
| Quarter Page                 | 3.6"   | 4.938" |

## FORUM FRACTIONAL AD FORMATS

Half-Page Spread (Bleed)

Half-Page Vertical

Half-Page Island

Half-Page Spread (Non-bleed)

Third-Page Vertical

Half-Page Horizontal

Quarter Page