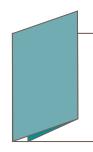

NOT include printer's marks (crop marks, registration marks, etc.) in the file submission.
- Do NOT include a bleed with fractional ads unless specified.
- Color ads must use CMYK color only. RGB color or spot colors (such as Pantone colors) are NOT acceptable.
- Black and white ads should use black only (not 4-color). Images should be greyscale.
- We use an on-screen soft-proofing process. You are not required to send a printed proof.

For guestions about submitting artwork, please contact vour Account Representative.

## FORUM FRACTIONAL AD FORMATS



Half-Page Spread (Bleed)



Half-Page Vertical



Half-Page Island



Half-Page Spread (Non-bleed)



Third-Page Vertical



Half-Page Horizontal



Quarter Page

## **CUSTOM PRINT OPTIONS**

Bellyband



**Inside Front Cover Gate Fold**