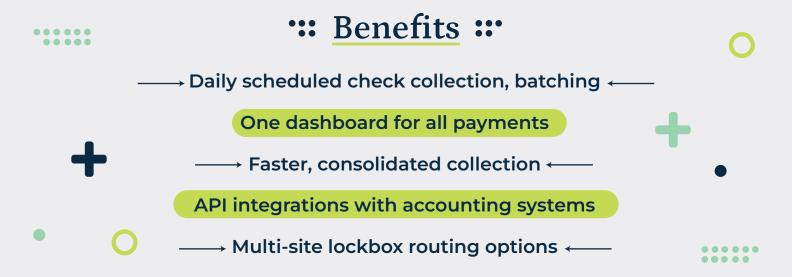

#### INTRODUCING CHECKMATE, AUTOMATED CHECK PAYMENTS BUILT FOR INSURANCE

CheckMate solves the pain of paper payments with rapid routing and reconciliation. Using CheckMate along with your ePay online payment page consolidates all your payments inside one dashboard. All of this with straightforward, easy-to-understand pricing and industry expert support.

## How it Works

1

Route insured payments to CheckMate location(s)

2

CheckMate collects, batches and processes daily. 3

Transactions uploaded directly to your ePay dashboard and AMS\*
\*integration required