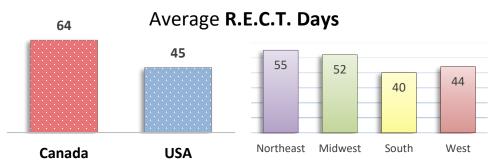

## **REPAIR EVENT CYCLE TIME (R.E.C.T.)**

## **RV DASHBOARD - February 2024**

| Av                | Average <b>R.E.C.T. Days</b> based on |     |           |         |       |      |                       |        |     |           |         |       |      |
|-------------------|---------------------------------------|-----|-----------|---------|-------|------|-----------------------|--------|-----|-----------|---------|-------|------|
|                   | PARTS AVAILABILITY                    |     |           |         |       |      |                       |        |     |           |         |       |      |
|                   | Canada                                | USA | Northeast | Midwest | South | West |                       | Canada | USA | Northeast | Midwest | South | West |
| Warranty Coverage | 77                                    | 60  | 71        | 72      | 54    | 59   | Out-Of-Stock          | 112    | 75  | 88        | 83      | 70    | 76   |
| No Coverage       | 55                                    | 32  | 37        | 38      | 31    | 31   | In Stock <sup>2</sup> | 43     | 28  | 37        | 38      | 25    | 25   |
| Start Days        | 23                                    | 11  | 16        | 15      | 10    | 10   | Identification Days   | 48     | 36  | 42        | 42      | 32    | 37   |
| Job Days          | 23                                    | 18  | 20        | 19      | 16    | 20   | Lead Time Days        | 32     | 21  | 24        | 23      | 19    | 21   |
| Delivery Days     | 12                                    | 11  | 14        | 15      | 9     | 10   | Repair Wait Days      | 33     | 17  | 18        | 19      | 16    | 17   |
|                   | Percentage of Work Orders with        |     |           |         |       |      |                       |        |     |           |         |       |      |
|                   | Out-Of-Stock Parts                    |     |           |         |       |      |                       |        |     |           |         |       |      |