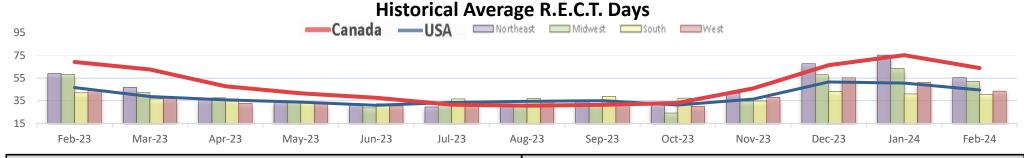

## **REPAIR EVENT CYCLE TIME (R.E.C.T.)**

## **RV DASHBOARD - February 2024**

| Av                | Average <b>R.E.C.T. Days</b> based on |     |           |         |       |      |                       |        |     |           |         |       |      |
|-------------------|---------------------------------------|-----|-----------|---------|-------|------|-----------------------|--------|-----|-----------|---------|-------|------|
|                   | PARTS AVAILABILITY                    |     |           |         |       |      |                       |        |     |           |         |       |      |
|                   | Canada                                | USA | Northeast | Midwest | South | West |                       | Canada | USA | Northeast | Midwest | South | West |
| Warranty Coverage | 77                                    | 60  | 71        | 72      | 54    | 59   | Out-Of-Stock          | 112    | 75  | 88        | 83      | 70    | 76   |
| No Coverage       | 55                                    | 32  | 37        | 38      | 31    | 31   | In Stock <sup>2</sup> | 43     | 28  | 37        | 38      | 25    | 25   |
| Start Days        | 23                                    | 11  | 16        | 15      | 10    | 10   | Identification Days   | 48     | 36  | 42        | 42      | 32    | 37   |
| Job Days          | 23                                    | 18  | 20        | 19      | 16    | 20   | Lead Time Days        | 32     | 21  | 24        | 23      | 19    | 21   |
| Delivery Days     | 12                                    | 11  | 14        | 15      | 9     | 10   | Repair Wait Days      | 33     | 17  | 18        | 19      | 16    | 17   |
|                   | Percentage of Work Orders with        |     |           |         |       |      |                       |        |     |           |         |       |      |
|                   | Out-Of-Stock Parts                    |     |           |         |       |      |                       |        |     |           |         |       |      |