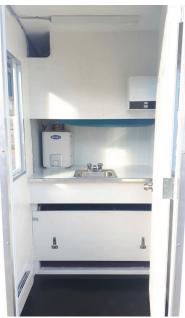

## **TuffHut72 Washstation Unit**

Winterproof Portable Handwashing station

Winterproof WashStation Unit

Highly durable Steel / Aluminum structure with integrated forklift slots, fully insulated, 35 gallon reservoirs (440 hand washes)

Hoistable for use with cranes, fully insulated, heated and air conditioned (AC optional).

Easy hook up shore power

Towel and Soap Dispensers

Options available: custom branding, fitted rubber mat, window guards.

Windows Optional.

SIZE: 48" (W) X 72" (D) X 96" (H)

WEIGHT: 500lbs

**Easy Fill/Empty Reservoirs** 

**Water Heater** 

**Shore Power Hookup** 

Fully Insulated and Heated

Stainless Steel Sink