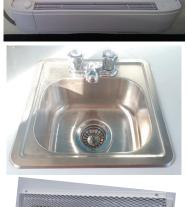

Windows Optional.

SIZE: 48" (W) X 72" (D) X 96" (H)

WEIGHT: 500lbs

**Easy Fill/Empty Reservoirs** 

**Water Heater** 

**Shore Power Hookup** 

Fully Insulated and Heated

Stainless Steel Sink