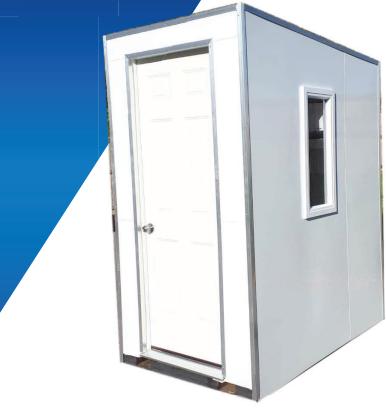

## **TuffHut72 Washstation Unit**

Winterproof Portable Handwashing station

Winterproof WashStation Unit

Highly durable Steel / Aluminum structure with integrated forklift slots, fully insulated, 35 gallon reservoirs (440 hand washes)

Hoistable for use with cranes, fully insulated, heated and air conditioned (AC optional).

Easy hook up shore power

Towel and Soap Dispensers

Options available: custom branding, fitted rubber mat, window guards.

Windows Optional.

SIZE: 48" (W) X 72" (D) X 96" (H)

WEIGHT: 500lbs

**Easy Fill/Empty Reservoirs** 

**Water Heater** 

**Shore Power Hookup** 

Fully Insulated and Heated

Stainless Steel Sink