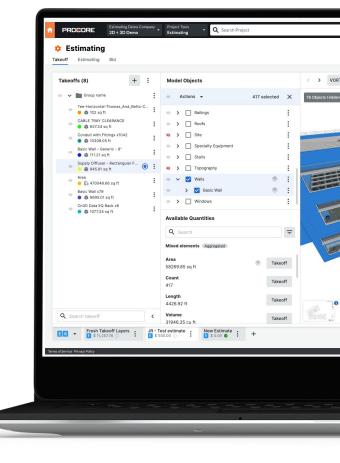

# All in One Workflow

Extract quantities directly from drawings and data rich BIM models, access embedded cost catalogs, and create estimates and easily create a budget from one solution.

### Win More Work

Quickly build accurate construction cost estimates and win more projects in less time. Choose from a variety of takeoffs including 3D Takeoff, Automated Area Takeoff, linear takeoffs, and more.