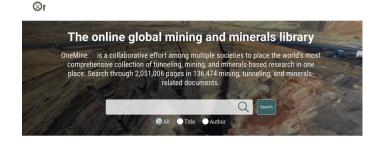

## How to Use OneMine® -

- Use the search bar to find articles and journals related to your interests.
- Sort your search results by relevance, date, author, or title.
- Click on an article or journal to read the full text in PDF format.
- Save articles or journals to your personal library for future reference.
- To download an article, click full article download.