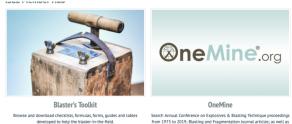

## How to Access OneMine® –

- Visit the ISEE website.
- Click "Login" at the top right corner of the webpage.
- Enter your International Society of Explosives Engineers membership login credentials.
- Select Member Benefit One Mine<sup>®</sup> the option on the right.
- You will be directed to OneMine®, where you will be logged in as an ISEE member.

## How to Use OneMine® -

- Use the search bar to find articles and journals related to your interests.
- Sort your search results by relevance, date, author, or title.
- Click on an article or journal to read the full text in PDF format.
- Save articles or journals to your personal library for future reference.
- To download an article, click full article download.