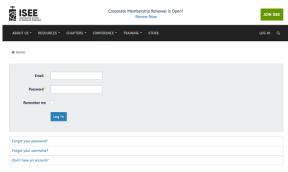

## How to Access OneMine® –

- Visit the ISEE website.
- Click "Login" at the top right corner of the webpage.
- Enter your International Society of Explosives Engineers membership login credentials.
- Select Member Benefit One Mine<sup>®</sup> the option on the right.
- You will be directed to OneMine®, where you will be logged in as an ISEE member.