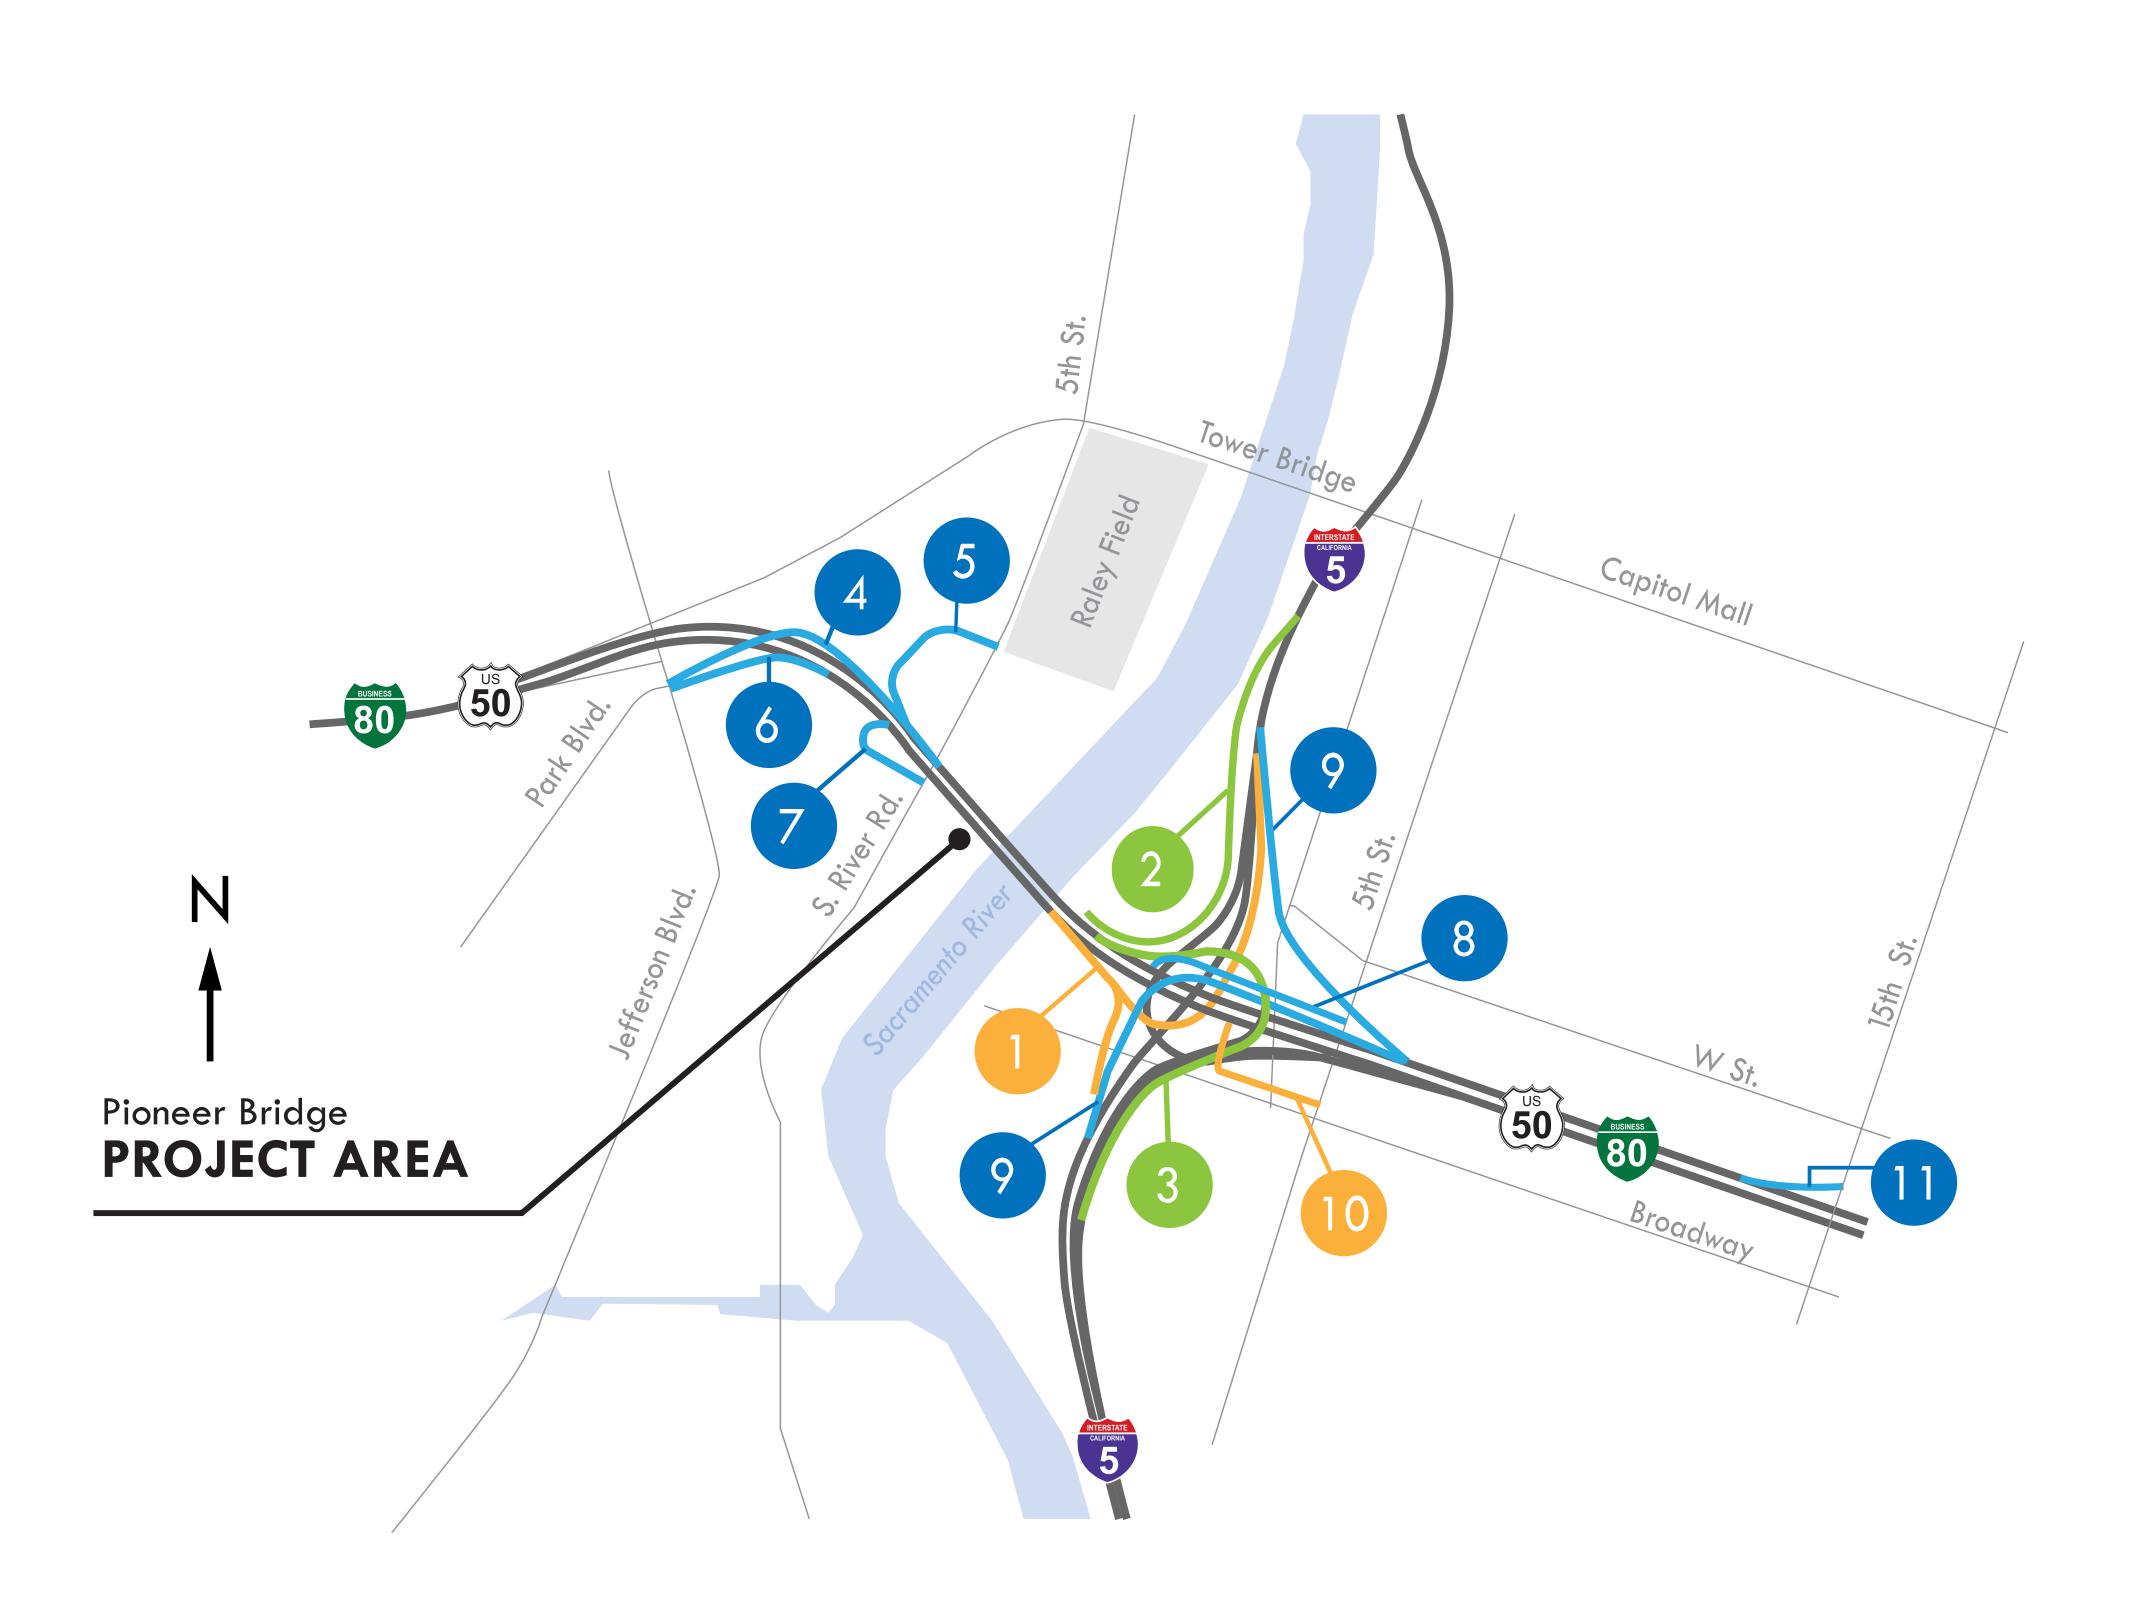

# 55-HOUR WEEKEND CLOSURES

One-Two lanes will remain open on eastbound and westbound US Highway 50 over the Pioneer Bridge during the weekend roadwork.

## **Connector ramp closure:**

1. Eastbound Highway 50 connector to Northbound Interstate 5 and Southbound Interstate 5

## Intermittent connector ramp closures:

- 2. Southbound I-5 connector to Westbound Highway 50
- 3. Northbound I-5 to Westbound Highway 50

# Intermittent on-ramp and off-ramp closures:

### **WEST SACRAMENTO**

- 4. Westbound Highway 50 off-ramp to Jefferson Blvd.
- 5. Westbound Highway 50 off-ramp to South River Road.
- 6. Jefferson Blvd. on-ramp to Eastbound Highway 50
- 7. South River Road on-ramp to Eastbound Highway 50.

### **SACRAMENTO**

- 8. 5th Street/W. Street on-ramp to Westbound Highway 50
- 9. 5th Street/W. Street on-ramp to Northbound and Southbound I-5
- 10. Eastbound Highway 50 off-ramp to 5th Street
- 11. 15th Street on-ramp to Westbound Highway 50