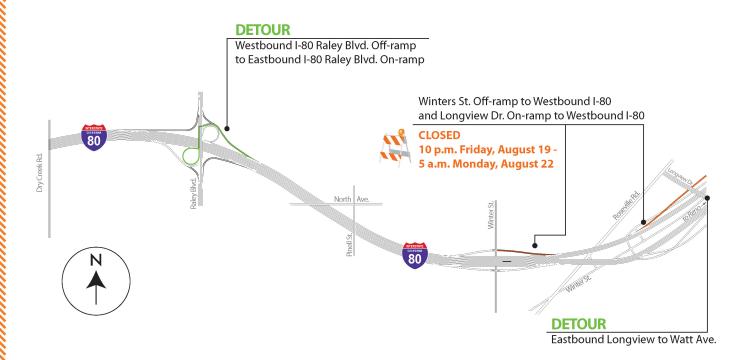

## Westbound I-80 Lane Closures 10 p.m. Aug. 19 to 5 a.m. Aug. 22:

Westbound Interstate 80 will be reduced to two lanes from Longview Drive to Winters Street in North Sacramento. In addition, Caltrans will close the Longview Drive on-ramp to WB I-80 and Winters Street off-ramp from WB I-80 and post detour signs for motorists to access Winters or enter the freeway from Longview. Delays of more than 30 minutes are to be expected. Motorists are encouraged to use Business 80 as an alternate route.