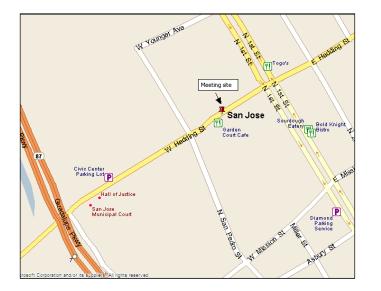

## **Directions to Isaac Newton Senter Auditorium**

**From East I-880 Freeway**: Take the I-880 Freeway West to N 1st St. Exit at N 1st St and turn left. Turn right at W. Hedding Street, Park at Garage 171, W. Hedding Street. Walk across the street towards Santa Clara County Government Center 70, W. Hedding Street. Isaac Newton Senter is inside the County Government Center.

**From West I-880 Freeway**: Take the I-880 Freeway East. Exit at N 1st St. and turn right. Turn right at W. Hedding Street, Park at Garage 171, W. Hedding Street. Walk across the street towards Santa Clara County Government Center 70, W. Hedding Street. Isaac Newton Senter is inside the County Government Center.

**Parking Garage**: 171 W. Hedding Street, San Jose, CA 95110; A fee is charged per day.