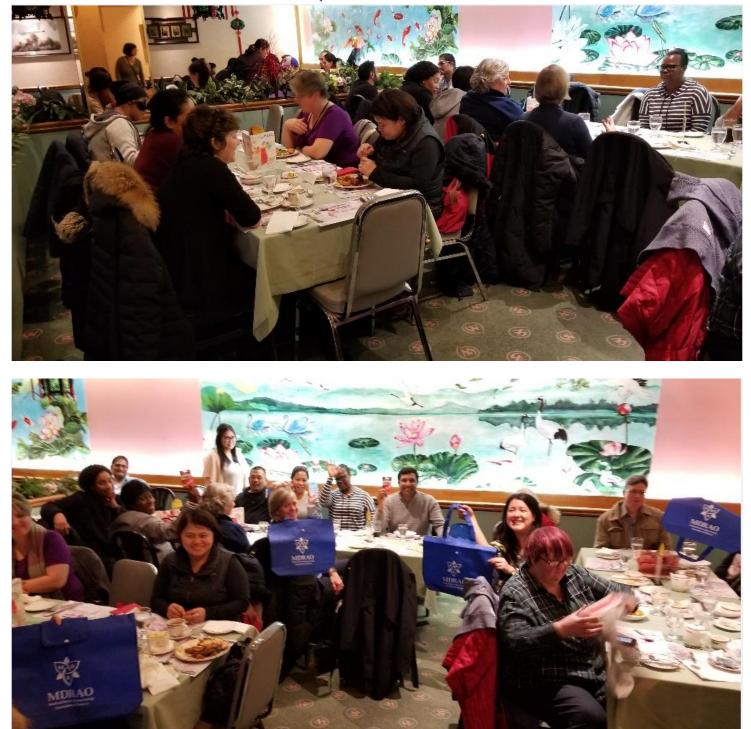

#### Meeting Minutes:

- 1. Networking Members started arriving 1730 hrs. Members were discussing about what has been happening in their respective MDR facilities.
- 2. ETA Chapter Updates Pablo Ramiro thanked all ETA Chapter members who joined the Sick Kids All-in campaign / MDR education day, that served as an education program for the members. It was also mentioned that there are currently 123 registered members for the chapter alone as per record from the office. Members were informed that the ETA chapter was able to send and paid for all members who submitted their selection criteria to the MDRAO Conference September 2019.
- 3. Provincial MDRAO updates Deferred to the next chapter meeting
- 4. Next meeting details will be announced to follow in January 2020. Chapter executive will discuss details. This announcement is well received by members who showed interest in the upcoming events
  - a. Planning to conduct a site visit of one of the facilities of Vendors in the GTA and a motion to have an educational trip outside the GTA.
  - b. Some venues were already contacted.
- 5. Nominal fee of \$10.00 (Dinner) was collected from each member.
- 6. Gift Cards and bags were drawn, the winners are:
  - a. \$25 Shoppers drug mart gift card Brenda Gnanasegaram
  - b. \$25 Shoppers drug mart gift card Juvy Jimenez
  - c. \$25 Tim Horton gift card Dawn Vessel
  - d. \$25 Apple itune gift card Domingo Castro
  - e. \$25 Cineplex gift card Mary Shane Soliven
  - f. Bags Sara Daga, Cheryl Fedosenko, Alice Tobey, Chona de Jesus, Gillian Shaw.
  - g. 50/50 draw Brenda Gnanasegaram

#### 7. The Christmas Dinner / Networking Meeting was attended by 25 members