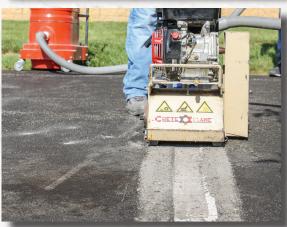

Plows off high build epoxy and cementitious/epoxy materials leaving a perfect profile for recoating or polishing.

One PCD drum will out last over 15 traditional carbide drums!

Excellent line removal and safety line inlay on both asphalt and concrete.