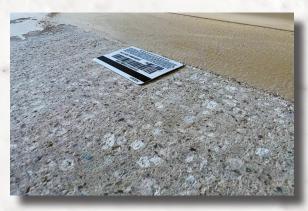

Plows off high build epoxy and cementitious/epoxy materials leaving a perfect profile for recoating or polishing.

One PCD drum will out last over 15 traditional carbide drums!

Excellent line removal and safety line inlay on both asphalt and concrete.