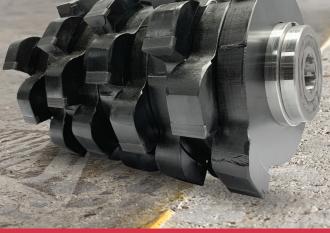

## NEW PCD DRUM

COATING REMOVAL MADE EASY

COMBINE MULTIPLE STEPS OF SCARIFYING AND GRINDING. NO NEED TO GRIND SMOOTH, SAVE ON DIAMOND TOOLING AND LABOR COSTS.

Dramatically enhance your EDCO Crete-Planer by delivering a smooth profile at **2-3 times faster than the carbide drum!!** 

Plows off high build epoxy and cementitious/epoxy materials leaving a perfect profile for recoating or polishing.

One PCD drum will out last over 15 traditional carbide drums!

Excellent line removal and safety line inlay on both asphalt and concrete.