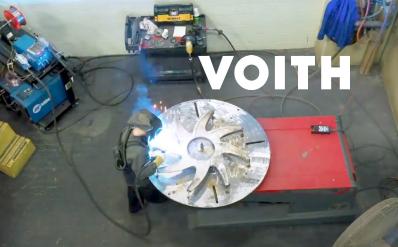

**Pulper rotors** 

# Rotor/screw repair

- Pulper rotor Beloit, KBC, Andritz, Tampella, Voith
- HD pulper rotor Comer, Kadant, Voith
- Flat Screen Beloit, KBC, Comer, Voith
- Pressure screen Beloit, KBC, AFT, Sunds, Voith/Bird
- Dewatering screws Andritz, Vincent, Voith/Thune
- Overhauls Complete screw press machine overhauls