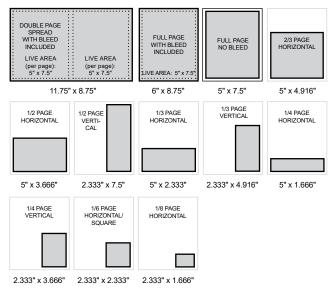

## PRINT ADVERTISING SPECIFICATIONS

## Membership Directory & Resource Guide

#### Directory Trim Size: 5.75" x 8.5"

**Note:** Text placed outside the live area within any full-page or DPS ads may be cut off. Please keep text within the live area at all times.