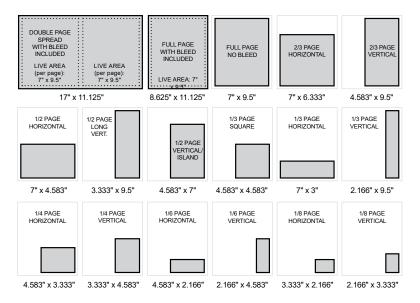

## PRINT ADVERTISING SPECIFICATIONS

### Texas Asphalt magazine

#### Magazine Trim Size: 8.375" x 10.875"

## Membership Directory & Resource Guide

#### Directory Trim Size: 5.75" x 8.5"

**Note:** Text placed outside the live area within any full-page or DPS ads may be cut off. Please keep text within the live area at all times.