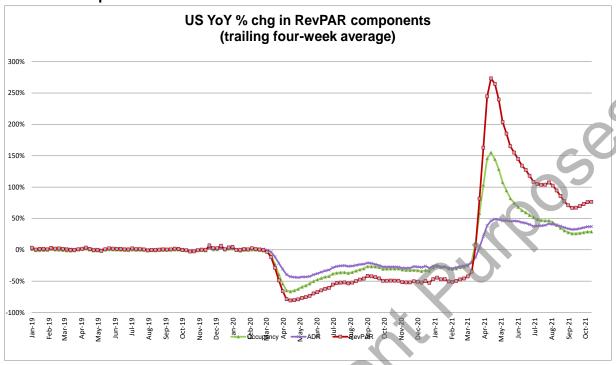

# Lodging

Lodging: US RevPAR +77.3% Y/Y Last Week; 2yr -11.3% vs. Prior -7.4%

2-yr week-over-week slippage on first real clean-comp week since end of August.

What's Incremental To Our View

Overall U.S. RevPAR was +77.3% y/y for the week ending 10/16/2021, per STR, slightly stronger thanthe prior week's result of +74.9%. Last week's RevPAR was up against a -50.3% comparable result in 2020 vs. -47.5% in the prior week's 2-year run-rate. On a 2-year run-rate, RevPAR was -11.3% vs. -7.4% in the prior week's 2-year run-rate.

#### Last week's RevPAR details and sequential trends:

- Headline RevPAR was +77.3% y/y vs. the running 28-day average of +76.6% y/y.
- Occupancy: Absolute occupancy was 65.0% y/y vs. the running 28-day average of 63.4% y/y.
- Open/closed hotels: Per STR, 0.8% of the hotel supply was closed (vs. 0.9% last week).
  - Please note there are many hotels that suspended operations/closed and they are not included in the comparisons.
     Implications are that the headline statistics likely overstate the actual performance of the overall industry.
- Absolute Group occupancy remains relatively light and driven in our view partly from leisure group such as wedding demand and moderate attendance from fall conventions: 16.5% last week vs. 16.5% for the running 28 days.