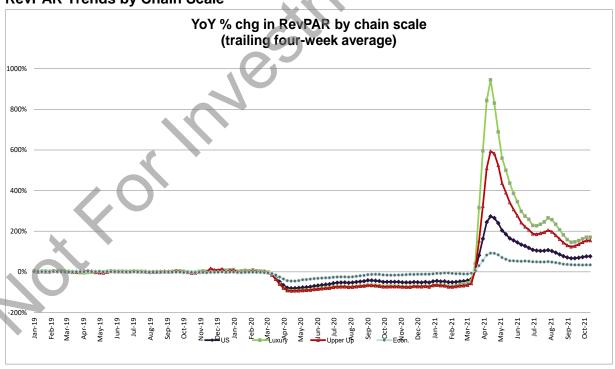

### Major RevPAR statistics presented below:

- Luxury RevPAR: +169.7% y/y and -23.9% over 2 years
- Upper Upscale RevPAR: +152.8% y/y and -31.3% over 2 years;
- Upscale RevPAR: +82.4% y/y and -19.0% over 2 years;
- Upper Midscale RevPAR: +61.1% y/y and -3.0% over 2 years;
- Midscale RevPAR: +47.7% y/y and +7.8% over 2 years;
- Economy RevPAR: +35.2% y/y and +12.0% over 2 years;
- Independent hotels (~ 1/3rd of the data set) RevPAR: +64.8% y/y and -2.5% over 2 years; and
- Within Upper Upscale & Luxury class hotels:
  - Group: +313.6% y/y vs. +282.5% prior week; over 2 years: -45.1% vs -30.4% prior week.
  - Transient: +97.9% y/y vs. +97.3% prior week; over 2 years: -11.7% vs -11.7% prior week.