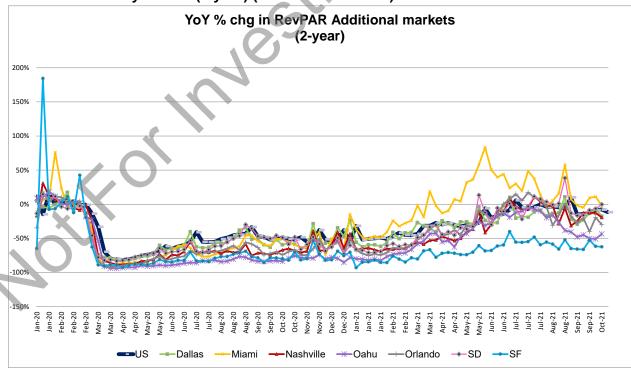

|

YoY % change in RevPAR

# **RevPAR Component Trends**



Source: STR data, Truist Securities research

## **RevPAR Trends by Chain Scale**



# **RevPAR Trends by Market (Top 5 markets)**



Source: STR data, Truist Securities research

# **RevPAR Trends by Market (Additional markets)**



# **RevPAR Component Trends (2-year)**



Source: STR data, Truist Securities research

## RevPAR Trends by Chain Scale (2-year)



# RevPAR Trends by Market (2-year) (Top 5 markets)



Source: STR data, Truist Securities research

# RevPAR Trends by Market (2-year) (Additional markets)





## **Price Target/Risks Summary**

| Lodging                                   | TKR        | Price<br>10/19/21    | Rating      | PT*            | % upside/<br>down-<br>side | 2021E<br>Valuation<br>EBITDA<br>(\$M)* ** | 2022E<br>Valuation<br>EBITDA<br>(\$M)* ** | 2023E<br>Valuation<br>EBITDA<br>(\$M)* ** | 2021E<br>As Reported/<br>Consensus<br>EBITDA<br>(\$M)* | 2022E As Reported/ Consensus EBITDA (\$M)* | 2023E<br>As Reported/<br>Consensus<br>EBITDA<br>(\$M)* | Target<br>EV/EBITDA<br>Multiple | Risks Note: COVID-19 represents a material risk to our entire coverage especially related to the length/severity of the demand shock