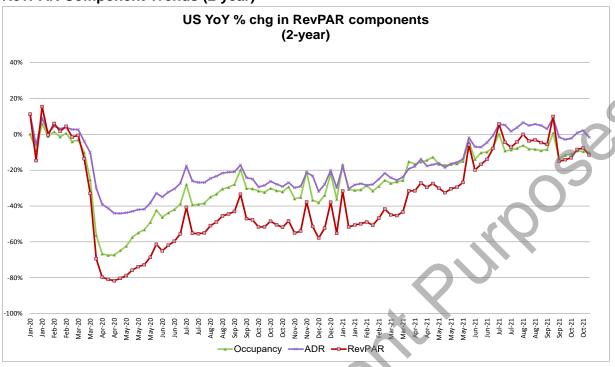

# Lodging

Lodging: US RevPAR +77.3% Y/Y Last Week; 2yr -11.3% vs. Prior -7.4%

2-yr week-over-week slippage on first real clean-comp week since end of August.

What's Incremental To Our View

Overall U.S. RevPAR was +77.3% y/y for the week ending 10/16/2021, per STR, slightly stronger thanthe prior week's result of +74.9%. Last week's RevPAR was up against a -50.3% comparable result in 2020 vs. -47.5% in the prior week's 2-year run-rate. On a 2-year run-rate, RevPAR was -11.3% vs. -7.4% in the prior week's 2-year run-rate.

The overall theme of the results remains "limited service hotels have never had it better" whereas "urban full service remains very depressed." Tellingly, group occupancy was -43.1% vs. the same week in 2019.

#### Last week's RevPAR details and sequential trends:

- Headline RevPAR was +77.3% y/y vs. the running 28-day average of +76.6% y/y.
- Occupancy: Absolute occupancy was 65.0% y/y vs. the running 28-day average of 63.4% y/y.
- Open/closed hotels: Per STR, 0.8% of the hotel supply was closed (vs. 0.9% last week).
  - Please note there are many hotels that suspended operations/closed and they are not included in the comparisons.
     Implications are that the headline statistics likely overstate the actual performance of the overall industry.
- Absolute Group occupancy remains relatively light and driven in our view partly from leisure group such as wedding demand and moderate attendance from fall conventions: 16.5% last week vs. 16.5% for the running 28 days.