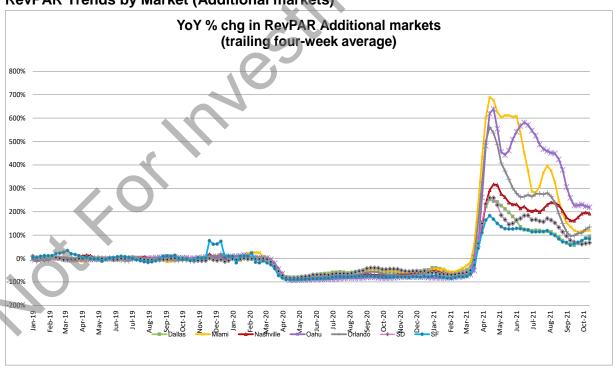

|

YoY % change in RevPAR

# **RevPAR Component Trends**



Source: STR data, Truist Securities research

## **RevPAR Trends by Chain Scale**



# **RevPAR Trends by Market (Top 5 markets)**



Source: STR data, Truist Securities research

# **RevPAR Trends by Market (Additional markets)**



# **RevPAR Component Trends (2-year)**



Source: STR data, Truist Securities research

## RevPAR Trends by Chain Scale (2-year)



# RevPAR Trends by Market (2-year) (Top 5 markets)



Source: STR data, Truist Securities research

# RevPAR Trends by Market (2-year) (Additional markets)





## **Price Target/Risks Summary**

| Lodging                                   | TKR        | Price<br>10/19/21    | Rating      | PT*            | % upside/<br>down-<br>side | 2021E<br>Valuation<br>EBITDA<br>(\$M)* ** | 2022E<br>Valuation<br>EBITDA<br>(\$M)* ** | 2023E<br>Valuation<br>EBITDA<br>(\$M)* ** | 2021E<br>As Reported/<br>Consensus<br>EBITDA<br>(\$M)* | 2022E As Reported/ Consensus EBITDA (\$M)* | 2023E<br>As Reported/<br>Consensus<br>EBITDA<br>(\$M)* | Target<br>EV/EBITDA<br>Multiple | Ris