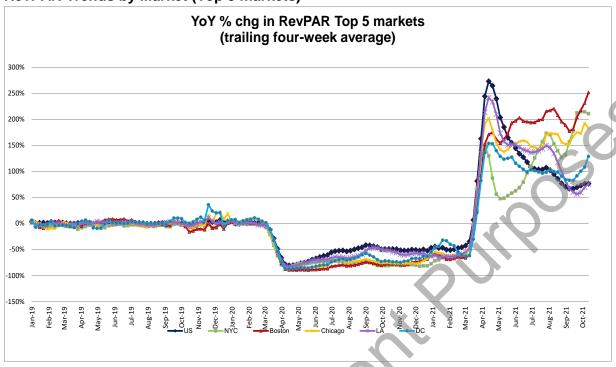

|

YoY % change in RevPAR

# **RevPAR Component Trends**



Source: STR data, Truist Securities research

## **RevPAR Trends by Chain Scale**



# **RevPAR Trends by Market (Top 5 markets)**



Source: STR data, Truist Securities research

# **RevPAR Trends by Market (Additional markets)**



# **RevPAR Component Trends (2-year)**



Source: STR data, Truist Securities research

## RevPAR Trends by Chain Scale (2-year)



# RevPAR Trends by Market (2-year) (Top 5 markets)



Source: STR data, Truist Securities research

# RevPAR Trends by Market (2-year) (Additional markets)





## **Price Target/Risks Summary**

| Lodging                                   | TKR        | Price<br>10/19/21    | Rating      | PT*            | % upside/<br>down-<br>side | 2021E<br>Valuation<br>EBITDA<br>(\$M)* ** | 2022E<br>Valuation<br>EBITDA<br>(\$M)* ** | 2023E<br>Valuation<br>EBITDA<br>(\$M)* ** | 2021E<br>As Reported/<br>Consensus<br>EBITDA<br>(\$M)* | 2022E As Reported/ Consensus EBITDA (\$