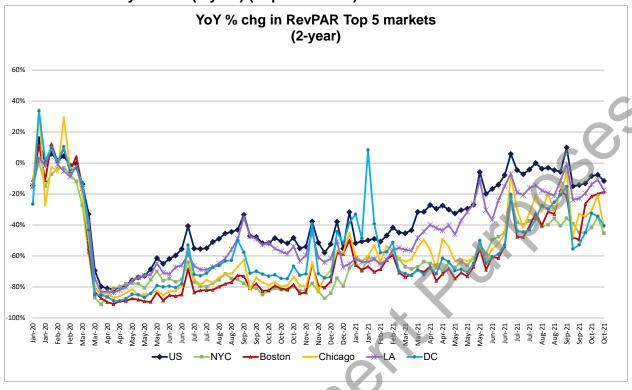

|

YoY % change in RevPAR

# **RevPAR Component Trends**



Source: STR data, Truist Securities research

## **RevPAR Trends by Chain Scale**



# **RevPAR Trends by Market (Top 5 markets)**



Source: STR data, Truist Securities research

# **RevPAR Trends by Market (Additional markets)**



# **RevPAR Component Trends (2-year)**



Source: STR data, Truist Securities research

## RevPAR Trends by Chain Scale (2-year)



# RevPAR Trends by Market (2-year) (Top 5 markets)



Source: STR data, Truist Securities research

# RevPAR Trends by Market (2-year) (Additional markets)





## **Price Target/Risks Summary**

| Lodging                                   | TKR        | Price<br>10/19/21    | Rating      | PT*            | % upside/<br>down-<br>side | 2021E<br>Valuation<br>EBITDA<br>(\$M)* ** | 2022E<br>Valuation<br>EBITDA<br>(\$M)* ** | 2023E<br>Valuation<br>EBITDA<br>(\$M)* ** | 2021E<br>As Reported/<br>Consensus<br>EBITDA<br>(\$M)* | 2022E As Reported/ Consensus EBITDA (\$M)* | 2023E<br>As Reported/<br>Consensus<br>EBITDA<br>(\$M)* | Target<br>EV/EBITDA<br>Multiple | Risks Note: COVID-19 represents a material risk to our entire coverage especially related to the length/severity of the demand shock