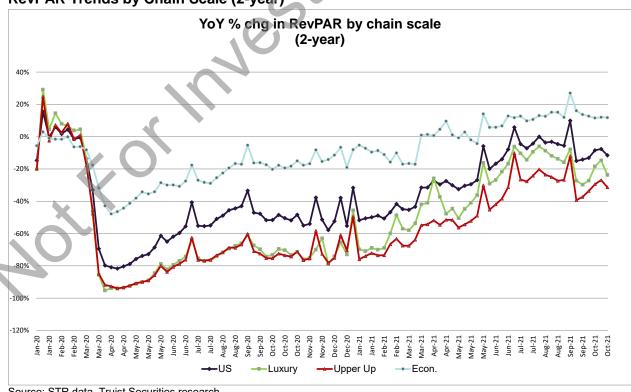

### Major RevPAR statistics presented below:

- Luxury RevPAR: +169.7% y/y and -23.9% over 2 years
- Upper Upscale RevPAR: +152.8% y/y and -31.3% over 2 years;
- Upscale RevPAR: +82.4% y/y and -19.0% over 2 years;
- Upper Midscale RevPAR: +61.1% y/y and -3.0% over 2 years;
- Midscale RevPAR: +47.7% y/y and +7.8% over 2 years;
- Economy RevPAR: +35.2% y/y and +12.0% over 2 years;
- Independent hotels (~ 1/3rd of the data set) RevPAR: +64.8% y/y and -2.5% over 2 years; and
- Within Upper Upscale & Luxury class hotels:
  - Group: +313.6% y/y vs. +282.5% prior week; over 2 years: -45.1% vs -30.4% prior week.
  - Transient: +97.9% y/y vs. +97.3% prior week; over 2 years: -11.7% vs -11.7% prior week.