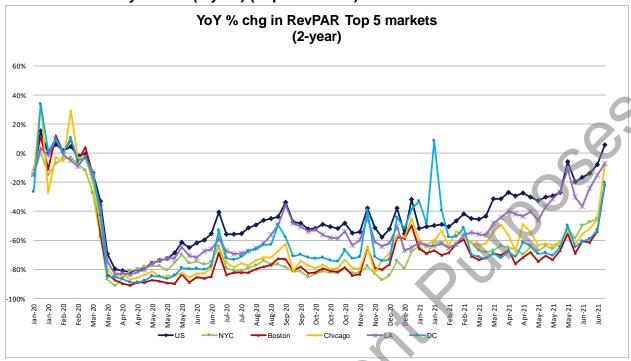

We do not see any material negative demand impact from the Delta variant rising nationwide and for a good example LA ran 78% occupancy last week vs. 75% over the last 28 days. That said, it may still be possible a headwind is forthcoming to all customer segments.

If we were in a non-leisure period, we think the Delta variant impact would be more evident in higher-rated travel, especially Group. However, we think much of the group demand remains social in orientation and we suspect many weddings are not being cancelled for the Delta variant after being postponed last year. Where we have greater reservations are on the corporate travel side, particularly large group events. As a good example, we have heard from multiple sources of light attendance at the ALIS lodging conference in LA this week with many last-minute cancellations (ALIS is one of the two big lodging conferences of the year, normally in January but pushed to July, and if was not for earnings we would be in attendance). It is very understandable to see cancellations given a rising health risk and mask requirements in LA County, but obviously not a great sign for the near-term recovery of large group/live event demand.