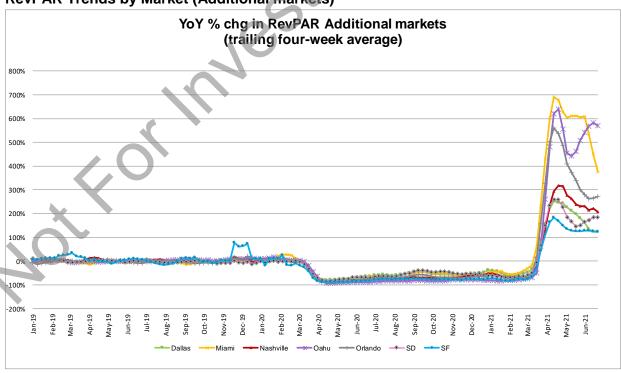

|           |                              |                               |                          |                  |                   |             |               |            |          |              |                  |             |        |

# **RevPAR Component Trends**



Source: STR data, Truist Securities research

### **RevPAR Trends by Chain Scale**



## **RevPAR Trends by Market (Top 5 markets)**



Source: STR data, Truist Securities research

### RevPAR Trends by Market (Additional markets)



## **RevPAR Component Trends (2-year)**



Source: STR data, Truist Securities research

## RevPAR Trends by Chain Scale (2-year)



## RevPAR Trends by Market (2-year) (Top 5 markets)



Source: STR data, Truist Securities research

### RevPAR Trends by Market (2-year) (Additional markets)





## **Price Target/Risks Summary**

|                              |         | Price          |        |       | % upside/<br>down- | 2021E<br>Valuation<br>EBITDA | 2022E<br>Valuation<br>EBITDA | 2023E<br>Valuation<br>EBITDA | 2021E<br>As Reported/<br>Consensus<br>EBITDA | 2022E<br>As Reported/<br>Consensus<br>EBITDA | 2023E<br>As Reported/<br>Consensus<br>EBITDA | Target<br>EV/EBITDA | Risks<br>Note: COVID-19 represents a material risk to our entire coverage