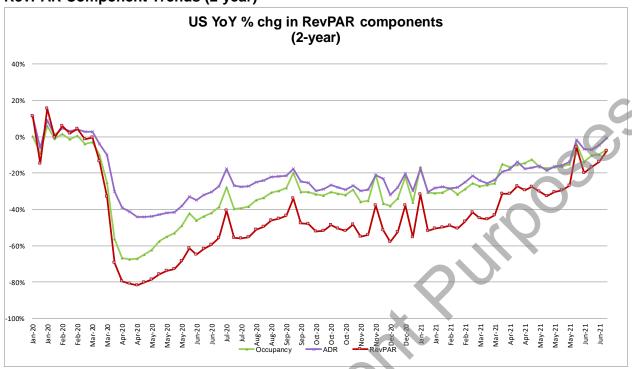

# Lodging

Lodging: US RevPAR +110.0% Y/Y Last Week; 2yr -4.2% vs. prior -7.1%

Good news: Delta variant impact not obvious in recent results though future TBD

What's Incremental To Our View

Overall U.S. RevPAR was +110.0% Y/Y for the week ending 7/24/2021, per STR, slightly better than the prior week's result of +108.7%. Last week's RevPAR was up against a -54.8% comparable result in 2020 vs. -56.0% in the prior week's 2-year run-rate. On a 2-year run-rate, RevPAR was -4.2% vs. -7.1% in the prior week's 2-year run-rate.

Major RevPAR statistics presented below:

- Luxury RevPAR: +274.9% y/y and -9.5% over 2 years
- Upper Upscale RevPAR: +211.5% y/y and -24.1% over 2 years;
- Upscale RevPAR: +119.4% y/y and -13.9% over 2 years;
- Upper Midscale RevPAR: +95.6% y/y and -0.2% over 2 years;
- Midscale RevPAR +73.7% y/y and +8.0% over 2 years;
- Economy RevPAR: +51.4% y/y and +10.8% over 2 years;
- Independent hotels (~ 1/3rd of the data set) RevPAR: +97.5% y/y and +6.6% over 2 years; and
- Within Upper Upscale & Luxury class hotels:
  - Group: +329.9% y/y vs. +342.2% prior week; over 2 years: -47.6% vs -53.8% prior week.

#### Last week's RevPAR details and sequential trends:

- Headline RevPAR was +110.0% vs. the running 28-day average of +103.9%.
- Occupancy: absolute occupancy was 71.4% vs. the running 28-day average of 68.7%.
- Open/closed hotels: Per STR, 1.4% of the hotel supply was closed (vs. 1.4% last week).
  - Please note there are many hotels that suspended operations/closed and they are not included in the comparisons.
     Implications are that the headline statistics likely overstate the actual performance of the overall industry.
- Absolute Group occupancy remains light and driven in our view partly from summer leisure group such as wedding demand: 13.2% last week vs. 11.0% for the running 28 days.