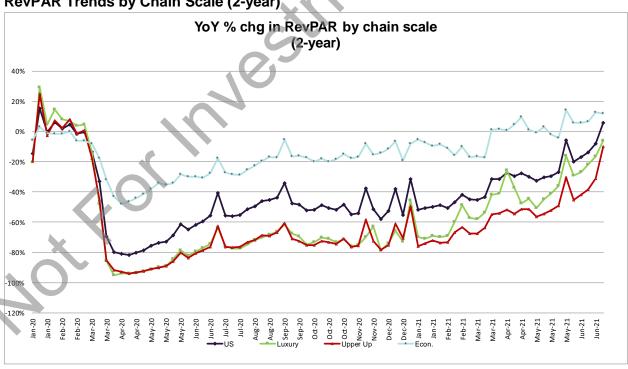

Major RevPAR statistics presented below:

- Luxury RevPAR: +274.9% y/y and -9.5% over 2 years
- Upper Upscale RevPAR: +211.5% y/y and -24.1% over 2 years;
- Upscale RevPAR: +119.4% y/y and -13.9% over 2 years;
- Upper Midscale RevPAR: +95.6% y/y and -0.2% over 2 years;
- Midscale RevPAR +73.7% y/y and +8.0% over 2 years;
- Economy RevPAR: +51.4% y/y and +10.8% over 2 years;
- Independent hotels (~ 1/3rd of the data set) RevPAR: +97.5% y/y and +6.6% over 2 years; and
- Within Upper Upscale & Luxury class hotels:
  - Group: +329.9% y/y vs. +342.2% prior week; over 2 years: -47.6% vs -53.8% prior week.