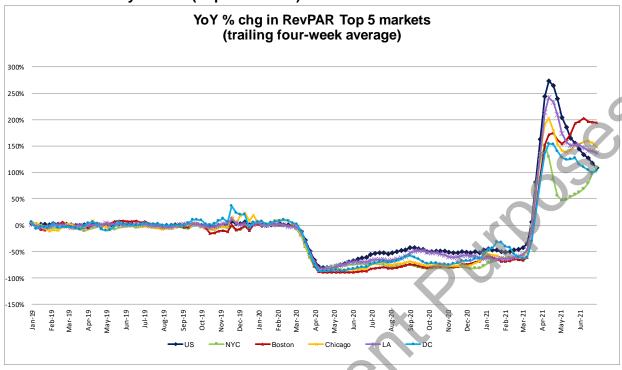

We do not see any material negative demand impact from the Delta variant rising nationwide and for a good example LA ran 78% occupancy last week vs. 75% over the last 28 days. That said, it may still be possible a headwind is forthcoming to all customer segments.