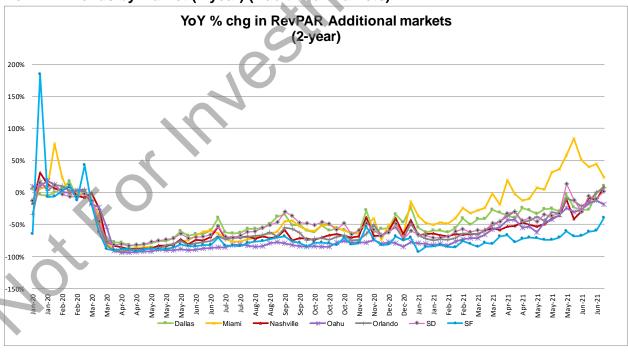

|                               |                          |                  |                   |             |               |            |          |              |                  |             |        |

# **RevPAR Component Trends**



Source: STR data, Truist Securities research

### **RevPAR Trends by Chain Scale**



## **RevPAR Trends by Market (Top 5 markets)**



Source: STR data, Truist Securities research

### RevPAR Trends by Market (Additional markets)



## **RevPAR Component Trends (2-year)**



Source: STR data, Truist Securities research

## RevPAR Trends by Chain Scale (2-year)



## RevPAR Trends by Market (2-year) (Top 5 markets)



Source: STR data, Truist Securities research

### RevPAR Trends by Market (2-year) (Additional markets)





## **Price Target/Risks Summary**

|                              |         | Price          |        |       | % upside/<br>down- | 2021E<br>Valuation<br>EBITDA | 2022E<br>Valuation<br>EBITDA | 2023E<br>Valuation<br>EBITDA | 2021E<br>As Reported/<br>Consensus<br>EBITDA | 2022E<br>As Reported/<br>Consensus<br>EBITDA | 2023E<br>As Reported/<br>Consensus<br>EBITDA | Target<br>EV/EBITDA | Risks<br>Note: COVID-19 represents a material risk to our entire coverage                                                                                  |
|------------------------------|---------|----------------|--------|-------|--------------------|------------------------------|------------------------------|------------------------------|----------------------------------------------|-------------