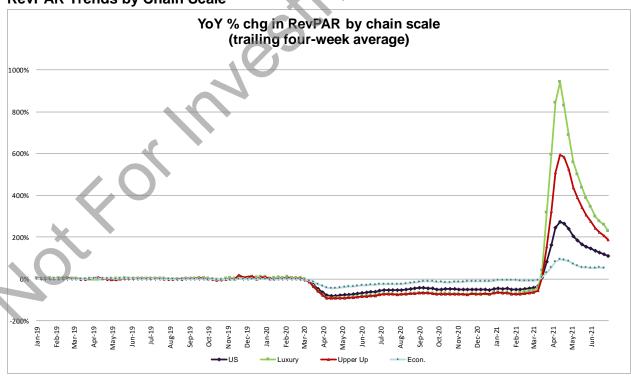

Major RevPAR statistics presented below:

- Luxury RevPAR: +274.9% y/y and -9.5% over 2 years
- Upper Upscale RevPAR: +211.5% y/y and -24.1% over 2 years;
- Upscale RevPAR: +119.4% y/y and -13.9% over 2 years;
- Upper Midscale RevPAR: +95.6% y/y and -0.2% over 2 years;
- Midscale RevPAR +73.7% y/y and +8.0% over 2 years;
- Economy RevPAR: +51.4% y/y and +10.8% over 2 years;
- Independent hotels (~ 1/3rd of the data set) RevPAR: +97.5% y/y and +6.6% over 2 years; and
- Within Upper Upscale & Luxury class hotels:
  - Group: +329.9% y/y vs. +342.2% prior week; over 2 years: -47.6% vs -53.8% prior week.