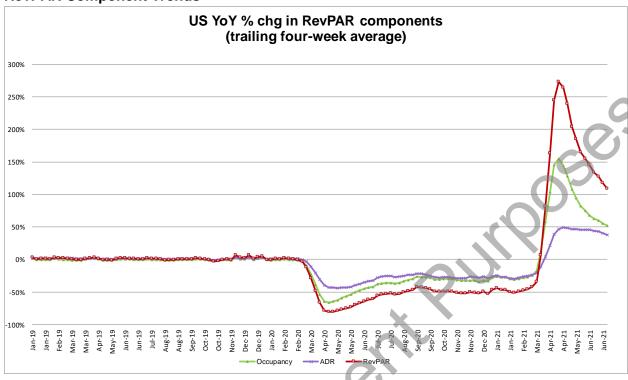

# Lodging

Lodging: US RevPAR +110.0% Y/Y Last Week; 2yr -4.2% vs. prior -7.1%

Good news: Delta variant impact not obvious in recent results though future TBD

What's Incremental To Our View

Overall U.S. RevPAR was +110.0% Y/Y for the week ending 7/24/2021, per STR, slightly better than the prior week's result of +108.7%. Last week's RevPAR was up against a -54.8% comparable result in 2020 vs. -56.0% in the prior week's 2-year run-rate. On a 2-year run-rate, RevPAR was -4.2% vs. -7.1% in the prior week's 2-year run-rate.

#### Last week's RevPAR details and sequential trends:

- Headline RevPAR was +110.0% vs. the running 28-day average of +103.9%.
- Occupancy: absolute occupancy was 71.4% vs. the running 28-day average of 68.7%.
- Open/closed hotels: Per STR, 1.4% of the hotel supply was closed (vs. 1.4% last week).
  - Please note there are many hotels that suspended operations/closed and they are not included in the comparisons.
     Implications are that the headline statistics likely overstate the actual performance of the overall industry.
- Absolute Group occupancy remains light and driven in our view partly from summer leisure group such as wedding demand: 13.2% last week vs. 11.0% for the running 28 days.