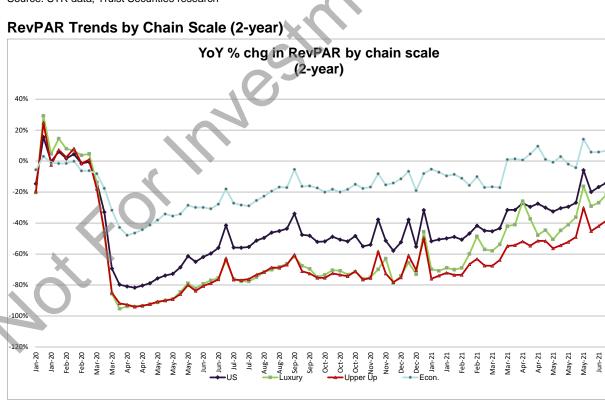

Major RevPAR statistics presented below:

- Luxury was +242.1% and -21.9% over 2 years
- Upper Upscale at +191.2% and -38.4% over 2 years;
- Upscale was +124.1% and -24.2% over 2 years;
- Upper Midscale was +100.5% and -8.4% over 2 years;
- Midscale was +77.8% and +2.5% over 2 years;
- Economy was +52.5% and +6.7% over 2 years;
- Independent hotels (~ 1/3rd of the data set) were +109.1% y/y and -0.1% over 2 years; and
- Within Upper Upscale & Luxury class hotels:
  - Group: +337.5% y/y vs. +302.0% prior week; over 2 years: -66.6% vs -68.4% prior week.