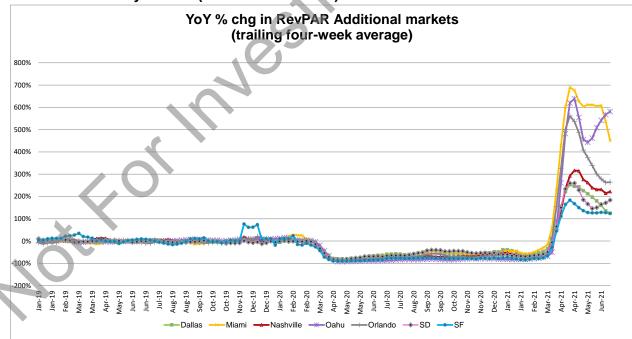

r>-28.5% |          | -60.3%           | -39.1%           | -53.1%           | -51.2%<br>-51.7% |
| 4Q20<br>1Q21 |                  |                  |                  |                  |          |                  |         |                  |          |                  |                  |                  |                  |
| 1021         | -10.1%           | -44.6%           | -40.5%           | -14.7%           | -3.8%    | 0.5%             | 5.6%    | -6.7%            | -28.0%   | -35.6%           | -22.2%           | -26.0%           | -21.6%           |



#### **RevPAR Component Trends**



Source: STR data, Truist Securities research

#### **RevPAR Trends by Chain Scale**





#### **RevPAR Trends by Market (Top 5 markets)**

Source: STR data, Truist Securities research



## RevPAR Trends by Market (Additional markets)





**RevPAR Component Trends (2-year)** 

Source: STR data, Truist Securities research







### RevPAR Trends by Market (2-year) (Top 5 markets)

Source: STR data, Truist Securities research





# TRUIST HH

# Price Target/Risks Summary

| Choice Holes         CH+I         \$122.35         Hold         \$107         .13%         \$333         \$402         \$474         \$337         \$410         \$482         15.0X         Domination (Lipide risk: latter Bard changes (s.p.)           DamondRock Hospitality         DRH         \$10.18         Self         \$82         \$137         \$222         \$33         \$138         \$22.21         12.0X         Toblight risk: latter (Barder)           Halton         H4.T         \$126.10