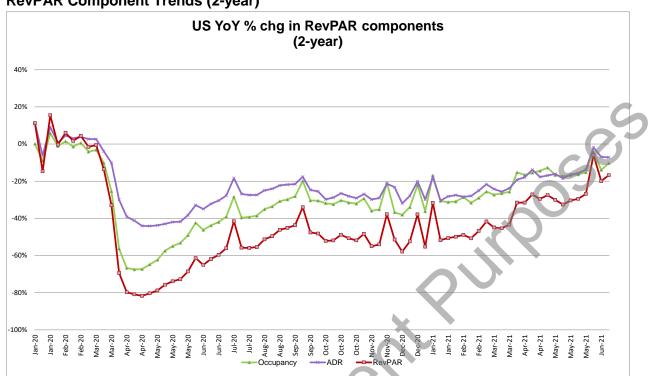

Major RevPAR statistics presented below:

- Luxury was +242.1% and -21.9% over 2 years
- Upper Upscale at +191.2% and -38.4% over 2 years;
- Upscale was +124.1% and -24.2% over 2 years;
- Upper Midscale was +100.5% and -8.4% over 2 years;
- Midscale was +77.8% and +2.5% over 2 years;
- Economy was +52.5% and +6.7% over 2 years;
- Independent hotels (~ 1/3rd of the data set) were +109.1% y/y and -0.1% over 2 years; and
- Within Upper Upscale & Luxury class hotels:
  - Group: +337.5% y/y vs. +302.0% prior week; over 2 years: -66.6% vs -68.4% prior week.

#### Last week's RevPAR details and sequential trends:

- Headline RevPAR was +113.8% vs. the running 28-day average of +125.8%.
- Occupancy: absolute occupancy was 68.0% vs. the running 28-day average of 64.4%.
- Open/closed hotels: Per STR, 1.6% of the hotel supply was closed (vs. 1.7% last week).
  - Please note there are many hotels that suspended operations/closed and they are not included in the comparisons. Implications are that the headline statistics likely overstate the actual performance of the overall industry.
- Absolute Group occupancy remains light and driven in our view partly from summer leisure group such as wedding demand: 9.9% last week vs. 8.7% for the running 28 days.