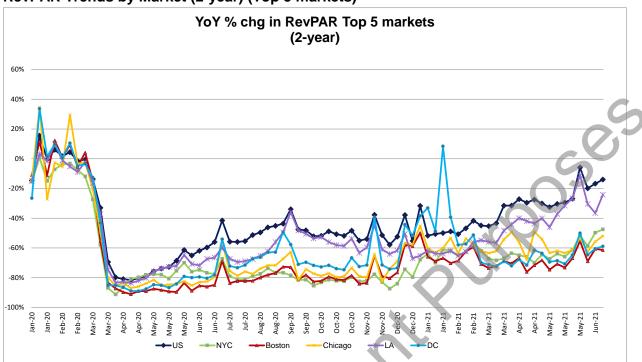

#### Weekly RevPAR Summary

|                                                                                                                              |                                                                                                                         |                                                                                                                     | Upper                                                                                                               |                                                                                                                        | Upper                                                                                                         |                                                                                                                        | hange in                                                                                                   | Inde-                                                                                                              |                                                                                                                  |                                                                                                                           |                                                                                                               |                                                                                                                 |                                                                                                                                                |
|------------------------------------------------------------------------------------------------------------------------------|-------------------------------------------------------------------------------------------------------------------------|---------------------------------------------------------------------------------------------------------------------|---------------------------------------------------------------------------------------------------------------------|------------------------------------------------------------------------------------------------------------------------|---------------------------------------------------------------------------------------------------------------|------------------------------------------------------------------------------------------------------------------------|------------------------------------------------------------------------------------------------------------|--------------------------------------------------------------------------------------------------------------------|------------------------------------------------------------------------------------------------------------------|---------------------------------------------------------------------------------------------------------------------------|---------------------------------------------------------------------------------------------------------------|-----------------------------------------------------------------------------------------------------------------|------------------------------------------------------------------------------------------------------------------------------------------------|
|                                                                                                                              | U.S.                                                                                                                    | Luxury                                                                                                              |                                                                                                                     | Upscale                                                                                                                |                                                                                                               | Midscale                                                                                                               | Economy                                                                                                    | pendent                                                                                                            | New York                                                                                                         | Boston                                                                                                                    | LA                                                                                                            | Chicago                                                                                                         | DC                                                                                                                                             |
| 3/20/2021                                                                                                                    | 124.5%                                                                                                                  | 284.9%                                                                                                              | 196.9%                                                                                                              | 132.6%                                                                                                                 | 103.5%                                                                                                        | 70.2%                                                                                                                  | 49.7%                                                                                                      | 143.4%                                                                                                             | 141.4%                                                                                                           | 73.8%                                                                                                                     | 106.8%                                                                                                        | 122.1%                                                                                                          | 71.9%                                                                                                                                          |
| 3/27/2021                                                                                                                    | 255.2%                                                                                                                  | 1044.5%                                                                                                             | 511.9%                                                                                                              | 258.2%                                                                                                                 | 229.1%                                                                                                        | 136.7%                                                                                                                 | 82.3%                                                                                                      | 298.0%                                                                                                             | 218.1%                                                                                                           | 153.7%                                                                                                                    | 217.5%                                                                                                        | 230.8%                                                                                                          | 136.5%                                                                                                                                         |
| 4/3/2021                                                                                                                     | 287.6%                                                                                                                  | 1065.2%                                                                                                             | 621.2%                                                                                                              | 286.8%                                                                                                                 | 260.1%                                                                                                        | 153.7%                                                                                                                 | 90.5%                                                                                                      | 337.7%                                                                                                             | 163.8%                                                                                                           | 189.6%                                                                                                                    | 240.5%                                                                                                        | 225.6%                                                                                                          | 176.8%                                                                                                                                         |
| 4/10/2021                                                                                                                    | 311.1%                                                                                                                  | 978.0%                                                                                                              | 709.1%                                                                                                              | 314.8%                                                                                                                 | 309.0%                                                                                                        | 187.9%                                                                                                                 | 108.1%                                                                                                     | 345.6%                                                                                                             | 79.9%                                                                                                            | 193.0%                                                                                                                    | 289.6%                                                                                                        | 188.3%                                                                                                          | 159.1%                                                                                                                                         |
| 4/17/2021                                                                                                                    | 239.3%                                                                                                                  | 687.8%                                                                                                              | 531.2%                                                                                                              | 254.4%                                                                                                                 | 245.1%                                                                                                        | 147.4%                                                                                                                 | 87.0%                                                                                                      | 255.1%                                                                                                             | 56.9%                                                                                                            | 149.1%                                                                                                                    | 220.8%                                                                                                        | 165.7%                                                                                                          | 144.0%                                                                                                                                         |
| 4/24/2021                                                                                                                    | 220.7%                                                                                                                  | 589.1%                                                                                                              | 466.1%                                                                                                              | 235.1%                                                                                                                 | 226.9%                                                                                                        | 132.3%                                                                                                                 | 77.3%                                                                                                      | 236.1%                                                                                                             | 48.0%                                                                                                            | 167.7%                                                                                                                    | 184.4%                                                                                                        | 136.9%                                                                                                          | 133.6%                                                                                                                                         |
| 5/1/2021                                                                                                                     | 187.6%                                                                                                                  | 498.9%                                                                                                              | 391.1%                                                                                                              | 204.7%                                                                                                                 | 197.3%                                                                                                        | 115.0%                                                                                                                 | 61.6%                                                                                                      | 194.0%                                                                                                             | 40.3%                                                                                                            | 138.3%                                                                                                                    | 145.5%                                                                                                        | 126.7%                                                                                                          | 122.8%                                                                                                                                         |
| 5/8/2021                                                                                                                     | 168.2%                                                                                                                  | 462.1%                                                                                                              | 357.7%                                                                                                              | 191.9%                                                                                                                 | 171.1%                                                                                                        | 101.8%                                                                                                                 | 55.2%                                                                                                      | 168.6%                                                                                                             |                                                                                                                  | 163.0%                                                                                                                    | 142.9%                                                                                                        | 137.7%                                                                                                          | 115.2%                                                                                                                                         |
| 5/15/2021                                                                                                                    | 164.5%                                                                                                                  | 449.7%                                                                                                              | 344.3%                                                                                                              | 186.6%                                                                                                                 | 160.2%                                                                                                        | 100.1%                                                                                                                 | 54.3%                                                                                                      | 164.1%                                                                                                             |                                                                                                                  | 179.7%                                                                                                                    | 158.7%                                                                                                        | 150.4%                                                                                                          | 122.5%                                                                                                                                         |
| 5/22/2021                                                                                                                    | 140.0%                                                                                                                  | 336.3%                                                                                                              | 274.0%                                                                                                              | 162.8%                                                                                                                 | 133.6%                                                                                                        | 84.1%                                                                                                                  | 46.5%                                                                                                      | 135.3%                                                                                                             | 67.6%                                                                                                            | 210.9%                                                                                                                    | 156.6%                                                                                                        | 154.0%                                                                                                          | 141.0%                                                                                                                                         |
| 5/29/2021                                                                                                                    | 147.5%                                                                                                                  | 296.4%                                                                                                              | 251.8%                                                                                                              | 162.5%                                                                                                                 | 141.4%                                                                                                        | 99.9%                                                                                                                  | 59.8%                                                                                                      | 143.9%                                                                                                             | 60.3%                                                                                                            | 220.8%                                                                                                                    | 149.0%                                                                                                        | 161.7%                                                                                                          | 131.2%                                                                                                                                         |
| 6/5/2021                                                                                                                     | 127.4%                                                                                                                  | 296.2%                                                                                                              | 235.4%                                                                                                              | 134.0%                                                                                                                 | 109.4%                                                                                                        | 81.3%                                                                                                                  | 49.8%                                                                                                      | 133.4%                                                                                                             | 63.2%                                                                                                            | 177.0%                                                                                                                    | 143.3%                                                                                                        | 146.3%                                                                                                          | 69.0%                                                                                                                                          |
| 6/12/2021                                                                                                                    | 121.5%                                                                                                                  | 263.4%                                                                                                              | 209.5%                                                                                                              | 131.7%                                                                                                                 | 107.9%                                                                                                        | 80.0%                                                                                                                  | 43.0 %<br>51.5%                                                                                            | 120.5%                                                                                                             |                                                                                                                  | 204.6%                                                                                                                    | 136.8%                                                                                                        | 167.7%                                                                                                          | 98.2%                                                                                                                                          |
| 6/19/2021                                                                                                                    | 113.8%                                                                                                                  | 263.4%                                                                                                              | 191.2%                                                                                                              | 124.1%                                                                                                                 | 107.9%                                                                                                        | 77.8%                                                                                                                  | 52.5%                                                                                                      | 120.5%                                                                                                             |                                                                                                                  | 184.1%                                                                                                                    | 138.3%                                                                                                        | 162.9%                                                                                                          | 118.0%                                                                                                                                         |
| 6/19/2021                                                                                                                    | 113.8%                                                                                                                  | 242.1%                                                                                                              | 191.2%                                                                                                              | 124.1%                                                                                                                 | 100.5%                                                                                                        | 11.8%                                                                                                                  | 52.5%                                                                                                      | 109.1%                                                                                                             | 109.8%                                                                                                           | 184.1%                                                                                                                    | 138.3%                                                                                                        | 162.9%                                                                                                          | 118.0%                                                                                                                                         |
|                                                                                                                              | full-se                                                                                                                 | rvice occu                                                                                                          | pancy                                                                                                               |                                                                                                                        | Luxury                                                                                                        | and Upper                                                                                                              | Upscale led t                                                                                              | he industry                                                                                                        |                                                                                                                  | oston and Ch                                                                                                              | ncago led ti                                                                                                  | ne Top 5 marl                                                                                                   | kets                                                                                                                                           |
| 1Q17                                                                                                                         | 3.4%                                                                                                                    |                                                                                                                     |                                                                                                                     |                                                                                                                        |                                                                                                               |                                                                                                                        |                                                                                                            |                                                                                                                    |                                                                                                                  |                                                                                                                           |                                                                                                               |                                                                                                                 |                                                                                                                                                |
|                                                                                                                              |                                                                                                                         | 2.1%                                                                                                                | 3.0%                                                                                                                | 1.0%                                                                                                                   | 2.4%                                                                                                          | 3.5%                                                                                                                   | 2.6%                                                                                                       | 5.2%                                                                                                               | -1.3%                                                                                                            | -1.1%                                                                                                                     | -2.5%                                                                                                         | 1.5%                                                                                                            | 16.1%                                                                                                                                          |
| 2Q17                                                                                                                         | 2.7%                                                                                                                    | 2.1%<br>2.3%                                                                                                        | 3.0%<br>0.6%                                                                                                        | 1.0%<br>0.6%                                                                                                           | 2.4%<br>1.2%                                                                                                  | 3.5%<br>2.4%                                                                                                           | 2.6%<br>3.7%                                                                                               | 5.2%<br>5.1%                                                                                                       |                                                                                                                  | -1.1%<br>4.4%                                                                                                             | -2.5%<br>3.6%                                                                                                 | 1.5%<br>0.8%                                                                                                    |                                                                                                                                                |
| 2Q17<br>3Q17                                                                                                                 | 2.7%<br>1.9%                                                                                                            |                                                                                                                     |                                                                                                                     |                                                                                                                        |                                                                                                               |                                                                                                                        | 3.7%<br>2.9%                                                                                               |                                                                                                                    | 0.2%                                                                                                             |                                                                                                                           |                                                                                                               | 0.8%<br>-5.0%                                                                                                   | 0.8%                                                                                                                                           |
| 2Q17<br>3Q17<br>4Q17                                                                                                         | 2.7%<br>1.9%<br>4.2%                                                                                                    | 2.3%<br>0.5%<br>4.5%                                                                                                | 0.6%<br>-0.7%<br>3.2%                                                                                               | 0.6%<br>0.7%<br>3.8%                                                                                                   | 1.2%<br>1.8%<br>3.9%                                                                                          | 2.4%<br>3.5%<br>3.7%                                                                                                   | 3.7%<br>2.9%<br>3.7%                                                                                       | 5.1%<br>3.1%<br>4.1%                                                                                               | 0.2%<br>+0.9%<br>0.8%                                                                                            | 4.4%<br>-0.2%<br>3.7%                                                                                                     | 3.6%<br>-1.2%<br>4.2%                                                                                         | 0.8%<br>-5.0%<br>-2.5%                                                                                          | 0.8%<br>-0.6%<br>2.2%                                                                                                                          |
| 2Q17<br>3Q17<br>4Q17<br>1Q18                                                                                                 | 2.7%<br>1.9%<br><u>4.2%</u><br>3.5%                                                                                     | 2.3%<br>0.5%<br><u>4.5%</u><br>6.6%                                                                                 | 0.6%<br>-0.7%<br><u>3.2%</u><br>0.9%                                                                                | 0.6%<br>0.7%<br><u>3.8%</u><br>2.2%                                                                                    | 1.2%<br>1.8%<br><u>3.9%</u><br>3.0%                                                                           | 2.4%<br>3.5%<br><u>3.7%</u><br>3.8%                                                                                    | 3.7%<br>2.9%<br><u>3.7%</u><br>5.3%                                                                        | 5.1%<br>3.1%<br>4.1%<br>3.8%                                                                                       | 0.2%<br>-0.9%<br>0.8%<br>7.1%                                                                                    | 4.4%<br>-0.2%<br>3.7%<br>2.6%                                                                                             | 3.6%<br>-1.2%<br><u>4.2%</u><br>2.7%                                                                          | 0.8%<br>-5.0%<br>-2.5%<br>5.8%                                                                                  | 0.8%<br>-0.6%<br>2.2%<br>-11.0%                                                                                                                |
| 2Q17<br>3Q17<br>4Q17<br>1Q18<br>2Q18                                                                                         | 2.7%<br>1.9%<br><u>4.2%</u><br>3.5%<br>4.0%                                                                             | 2.3%<br>0.5%<br><u>4.5%</u><br>6.6%<br>4.9%                                                                         | 0.6%<br>-0.7%<br><u>3.2%</u><br>0.9%<br>3.4%                                                                        | 0.6%<br>0.7%<br><u>3.8%</u><br>2.2%<br>2.8%                                                                            | 1.2%<br>1.8%<br><u>3.9%</u><br>3.0%<br>3.0%                                                                   | 2.4%<br>3.5%<br><u>3.7%</u><br>3.8%<br>4.1%                                                                            | 3.7%<br>2.9%<br><u>3.7%</u><br>5.3%<br>3.1%                                                                | 5.1%<br>3.1%<br><u>4.1%</u><br>3.8%<br>4.6%                                                                        | 0.2%<br>-0.9%<br>0.8%<br>7.1%<br>4.2%                                                                            | 4.4%<br>-0.2%<br><u>3.7%</u><br>2.6%<br>-1.2%                                                                             | 3.6%<br>-1.2%<br><u>4.2%</u><br>2.7%<br>0.6%                                                                  | 0.8%<br>-5.0%<br>-2.5%<br>5.8%<br>4.0%                                                                          | 0.8%<br>-0.6%<br>2.2%<br>-11.0%<br>3.1%                                                                                                        |
| 2Q17<br>3Q17<br>4Q17<br>1Q18<br>2Q18<br>3Q18                                                                                 | 2.7%<br>1.9%<br><u>4.2%</u><br>3.5%<br>4.0%<br>1.7%                                                                     | 2.3%<br>0.5%<br>4.5%<br>6.6%<br>4.9%<br>3.3%                                                                        | 0.6%<br>-0.7%<br>3.2%<br>0.9%<br>3.4%<br>1.9%                                                                       | 0.6%<br>0.7%<br><u>3.8%</u><br>2.2%<br>2.8%<br>0.8%                                                                    | 1.2%<br>1.8%<br><u>3.9%</u><br>3.0%<br>3.0%<br>-0.5%                                                          | 2.4%<br>3.5%<br><u>3.7%</u><br>3.8%<br>4.1%<br>0.1%                                                                    | 3.7%<br>2.9%<br><u>3.7%</u><br>5.3%<br>3.1%<br>1.8%                                                        | 5.1%<br>3.1%<br>4.1%<br>3.8%<br>4.6%<br>2.2%                                                                       | 0.2%<br>-0.9%<br>0.8%<br>7.1%<br>4.2%<br>0.7%                                                                    | 4.4%<br>-0.2%<br>3.7%<br>2.6%<br>-1.2%<br>2.8%                                                                            | 3.6%<br>-1.2%<br>4.2%<br>2.7%<br>0.6%<br>1.3%                                                                 | 0.8%<br>-5.0%<br>-2.5%<br>5.8%<br>4.0%<br>7.5%                                                                  | 0.8%<br>-0.6%<br>2.2%<br>-11.0%<br>3.1%<br>-3.4%                                                                                               |
| 2Q17<br>3Q17<br>4Q17<br>1Q18<br>2Q18<br>3Q18<br>4Q18                                                                         | 2.7%<br>1.9%<br><u>4.2%</u><br>3.5%<br>4.0%<br>1.7%<br>2.4%                                                             | 2.3%<br>0.5%<br>4.5%<br>6.6%<br>4.9%<br>3.3%<br>3.0%                                                                | 0.6%<br>-0.7%<br><u>3.2%</u><br>0.9%<br>3.4%<br>1.9%<br>1.1%                                                        | 0.6%<br>0.7%<br><u>3.8%</u><br>2.2%<br>2.8%<br>0.8%<br>0.0%                                                            | 1.2%<br>1.8%<br><u>3.9%</u><br>3.0%<br>-0.5%<br>0.5%                                                          | 2.4%<br>3.5%<br><u>3.7%</u><br>3.8%<br>4.1%<br>0.1%<br>1.3%                                                            | 3.7%<br>2.9%<br><u>3.7%</u><br>5.3%<br>3.1%<br>1.8%<br>2.9%                                                | 5.1%<br>3.1%<br>4.1%<br>3.8%<br>4.6%<br>2.2%<br>4.9%                                                               | 0.2%<br>-0.9%<br>0.8%<br>7.1%<br>4.2%<br>0.7%<br>3.5%                                                            | 4.4%<br>-0.2%<br>3.7%<br>2.6%<br>-1.2%<br>2.8%<br>12.2%                                                                   | 3.6%<br>-1.2%<br><u>4.2%</u><br>2.7%<br>0.6%<br>1.3%<br>3.0%                                                  | 0.8%<br>-5.0%<br>-2.5%<br>5.8%<br>4.0%<br>7.5%<br>2.8%                                                          | 0.8%<br>-0.6%<br>2.2%<br>-11.0%<br>3.1%<br>-3.4%<br>-3.4%                                                                                      |
| 2Q17<br>3Q17<br>4Q17<br>1Q18<br>2Q18<br>3Q18<br>4Q18<br>1Q19                                                                 | 2.7%<br>1.9%<br><u>4.2%</u><br>3.5%<br>4.0%<br>1.7%<br><u>2.4%</u><br>1.5%                                              | 2.3%<br>0.5%<br>4.5%<br>6.6%<br>4.9%<br>3.3%<br>3.0%<br>-0.7%                                                       | 0.6%<br>-0.7%<br><u>3.2%</u><br>0.9%<br>3.4%<br>1.9%<br><u>1.1%</u><br>1.2%                                         | 0.6%<br>0.7%<br>3.8%<br>2.2%<br>2.8%<br>0.8%<br>0.0%<br>-0.5%                                                          | 1.2%<br>1.8%<br><u>3.9%</u><br>3.0%<br>-0.5%<br>0.5%<br>0.4%                                                  | 2.4%<br>3.5%<br>3.7%<br>3.8%<br>4.1%<br>0.1%<br>1.3%<br>-0.1%                                                          | 3.7%<br>2.9%<br><u>3.7%</u><br>5.3%<br>3.1%<br>1.8%<br><u>2.9%</u><br>1.9%                                 | 5.1%<br>3.1%<br>4.1%<br>3.8%<br>4.6%<br>2.2%<br>4.9%<br>3.1%                                                       | 0.2%<br>-0.9%<br>0.8%<br>7.1%<br>4.2%<br>0.7%<br>3.5%<br>-7.1%                                                   | 4.4%<br>-0.2%<br>3.7%<br>2.6%<br>-1.2%<br>2.8%<br>12.2%<br>-2.1%                                                          | 3.6%<br>-1.2%<br><u>4.2%</u><br>2.7%<br>0.6%<br>1.3%<br><u>3.0%</u><br>-1.7%                                  | 0.8%<br>-5.0%<br>-2.5%<br>5.8%<br>4.0%<br>7.5%<br>2.8%<br>-4.5%                                                 | 0.8%<br>-0.6%<br>2.2%<br>-11.0%<br>3.1%<br>-3.4%<br>-3.4%<br>-2.4%                                                                             |
| 2Q17<br>3Q17<br>4Q17<br>1Q18<br>2Q18<br>3Q18<br>3Q18<br>4Q18<br>1Q19<br>2Q19                                                 | 2.7%<br>1.9%<br>4.2%<br>3.5%<br>4.0%<br>1.7%<br>2.4%<br>1.5%<br>1.1%                                                    | 2.3%<br>0.5%<br>4.5%<br>6.6%<br>4.9%<br>3.3%<br>3.0%<br>-0.7%<br>1.1%                                               | 0.6%<br>-0.7%<br><u>3.2%</u><br>0.9%<br>3.4%<br>1.9%<br><u>1.1%</u><br>1.2%<br>0.5%                                 | 0.6%<br>0.7%<br><u>3.8%</u><br>2.2%<br>2.8%<br>0.8%<br>0.0%<br>-0.5%<br>-0.4%                                          | 1.2%<br>1.8%<br><u>3.9%</u><br>3.0%<br>3.0%<br>-0.5%<br>0.5%<br>0.4%<br>0.0%                                  | 2.4%<br>3.5%<br>3.7%<br>3.8%<br>4.1%<br>0.1%<br>1.3%<br>-0.1%<br>-0.7%                                                 | 3.7%<br>2.9%<br><u>3.7%</u><br>5.3%<br>3.1%<br>1.8%<br><u>2.9%</u><br>1.9%<br>1.7%                         | 5.1%<br>3.1%<br>4.1%<br>3.8%<br>4.6%<br>2.2%<br>4.9%<br>3.1%<br>2.4%                                               | 0.2%<br>-0.9%<br>0.8%<br>7.1%<br>4.2%<br>0.7%<br>3.5%<br>-7.1%<br>-1.8%                                          | 4.4%<br>-0.2%<br>3.7%<br>2.6%<br>-1.2%<br>2.8%<br>12.2%<br>-2.1%<br>4.5%                                                  | 3.6%<br>-1.2%<br>4.2%<br>2.7%<br>0.6%<br>1.3%<br>3.0%<br>-1.7%<br>1.6%                                        | 0.8%<br>-5.0%<br>-2.5%<br>5.8%<br>4.0%<br>7.5%<br>2.8%<br>-4.5%<br>-0.1%                                        | 0.8%<br>-0.6%<br>2.2%<br>-11.0%<br>3.1%<br>-3.4%<br>-3.4%<br>-2.4%<br>-1.5%                                                                    |
| 2017<br>3017<br>4017<br>1018<br>2018<br>3018<br>4018<br>1019<br>2019<br>3019                                                 | 2.7%<br>1.9%<br>4.2%<br>3.5%<br>4.0%<br>1.7%<br>2.4%<br>1.5%<br>1.1%<br>0.7%                                            | 2.3%<br>0.5%<br>4.5%<br>6.6%<br>4.9%<br>3.3%<br>3.0%<br>-0.7%<br>1.1%<br>1.3%                                       | 0.6%<br>-0.7%<br>3.2%<br>0.9%<br>3.4%<br>1.9%<br>1.1%<br>1.2%<br>0.5%<br>1.1%                                       | 0.6%<br>0.7%<br>3.8%<br>2.2%<br>2.8%<br>0.8%<br>0.0%<br>-0.5%<br>-0.4%<br>-0.5%                                        | 1.2%<br>1.8%<br>3.9%<br>3.0%<br>-0.5%<br>0.5%<br>0.4%<br>0.0%<br>-0.1%                                        | 2.4%<br>3.5%<br>3.7%<br>3.8%<br>4.1%<br>0.1%<br>1.3%<br>-0.1%<br>-0.7%<br>-1.0%                                        | 3.7%<br>2.9%<br>3.7%<br>5.3%<br>3.1%<br>1.8%<br>2.9%<br>1.9%<br>1.7%<br>-0.9%                              | 5.1%<br>3.1%<br>4.1%<br>3.8%<br>4.6%<br>2.2%<br>4.9%<br>3.1%<br>2.4%<br>1.6%                                       | 0.2%<br>-0.9%<br>0.8%<br>7.1%<br>4.2%<br>0.7%<br>3.5%<br>-7.1%<br>-1.8%<br>-2.2%                                 | 4.4%<br>-0.2%<br>3.7%<br>2.6%<br>-1.2%<br>2.8%<br>12.2%<br>-2.1%<br>4.5%<br>-0.4%                                         | 3.6%<br>-1.2%<br>4.2%<br>2.7%<br>0.6%<br>1.3%<br>3.0%<br>-1.7%<br>1.6%<br>-0.2%                               | 0.8%<br>-5.0%<br>-2.5%<br>5.8%<br>4.0%<br>7.5%<br>2.8%<br>-4.5%<br>-0.1%<br>-2.2%                               | 0.8%<br>-0.6%<br>2.2%<br>-11.0%<br>3.1%<br>-3.4%<br>-3.4%<br>-2.4%<br>-1.5%<br>4.5%                                                            |
| 2Q17<br>3Q17<br>4Q17<br>1Q18<br>2Q18<br>3Q18<br>4Q18<br>1Q19<br>2Q19<br>3Q19<br>4Q19                                         | 2.7%<br>1.9%<br>4.2%<br>3.5%<br>4.0%<br>1.7%<br>2.4%<br>1.5%<br>1.5%<br>1.1%<br>0.7%<br>0.7%                            | 2.3%<br>0.5%<br>4.5%<br>6.6%<br>4.9%<br>3.3%<br>3.0%<br>-0.7%<br>1.1%<br>1.3%<br>3.6%                               | 0.6%<br>-0.7%<br>3.2%<br>0.9%<br>3.4%<br>1.9%<br>1.1%<br>1.2%<br>0.5%<br>1.1%<br>1.0%                               | 0.6%<br>0.7%<br>3.8%<br>2.2%<br>2.8%<br>0.8%<br>0.0%<br>-0.5%<br>-0.4%<br>-0.5%<br>-0.6%                               | 1.2%<br>1.8%<br>3.9%<br>3.0%<br>-0.5%<br>0.5%<br>0.4%<br>0.0%<br>-0.1%<br>-1.0%                               | 2.4%<br>3.5%<br>3.7%<br>3.8%<br>4.1%<br>0.1%<br>1.3%<br>-0.1%<br>-0.7%<br>-1.0%<br>-2.7%                               | 3.7%<br>2.9%<br>3.7%<br>5.3%<br>3.1%<br>1.8%<br>2.9%<br>1.9%<br>1.7%<br>-0.9%<br>-1.5%                     | 5.1%<br>3.1%<br>4.1%<br>3.8%<br>4.6%<br>2.2%<br>4.9%<br>3.1%<br>2.4%<br>1.6%<br>2.3%                               | 0.2%<br>-0.9%<br>0.8%<br>7.1%<br>4.2%<br>0.7%<br>3.5%<br>-7.1%<br>-1.8%<br>-2.2%<br>-4.1%                        | 4.4%<br>-0.2%<br>3.7%<br>2.6%<br>-1.2%<br>2.8%<br>12.2%<br>-2.1%<br>4.5%<br>-0.4%<br>-11.6%                               | 3.6%<br>-1.2%<br>4.2%<br>0.6%<br>1.3%<br>3.0%<br>-1.7%<br>1.6%<br>-0.2%<br>1.1%                               | 0.8%<br>-5.0%<br>-2.5%<br>5.8%<br>4.0%<br>7.5%<br>-8%<br>-0.1%<br>-0.1%<br>-2.2%<br>-0.7%                       | 0.8%<br>-0.6%<br>2.2%<br>-11.0%<br>3.1%<br>-3.4%<br>-3.4%<br>-2.4%<br>-1.5%<br>4.5%<br>5.2%                                                    |
| 2Q17<br>3Q17<br>4Q17<br>1Q18<br>2Q18<br>3Q18<br>4Q18<br>1Q19<br>2Q19<br>3Q19<br>3Q19<br>4Q19<br>1Q20                         | 2.7%<br>1.9%<br>4.2%<br>3.5%<br>4.0%<br>1.7%<br>2.4%<br>1.5%<br>1.1%<br>0.7%<br>0.7%<br>0.7%<br>-19.3%                  | 2.3%<br>0.5%<br>4.5%<br>6.6%<br>4.9%<br>3.3%<br>3.0%<br>-0.7%<br>1.1%<br>1.3%<br>3.6%<br>-21.4%                     | 0.6%<br>-0.7%<br>3.2%<br>0.9%<br>3.4%<br>1.9%<br>1.1%<br>1.2%<br>0.5%<br>1.1%<br>1.0%<br>-23.1%                     | 0.6%<br>0.7%<br>3.8%<br>2.2%<br>2.8%<br>0.8%<br>0.0%<br>-0.5%<br>-0.5%<br>-0.4%<br>-0.5%<br>-0.6%<br>-20.8%            | 1.2%<br>1.8%<br>3.9%<br>3.0%<br>-0.5%<br>0.5%<br>0.4%<br>0.0%<br>-0.1%<br>-1.0%<br>-19.1%                     | 2.4%<br>3.5%<br>3.7%<br>3.8%<br>4.1%<br>0.1%<br>1.3%<br>-0.1%<br>-0.7%<br>-1.0%<br>-2.7%<br>-16.8%                     | 3.7%<br>2.9%<br>3.7%<br>5.3%<br>3.1%<br>1.8%<br>2.9%<br>1.9%<br>1.7%<br>-0.9%<br>-1.5%<br>-11.2%           | 5.1%<br>3.1%<br>4.1%<br>3.8%<br>4.6%<br>2.2%<br>4.9%<br>3.1%<br>2.4%<br>2.4%<br>1.6%<br>2.3%<br>-16.7%             | 0.2%<br>-0.9%<br>0.8%<br>7.1%<br>4.2%<br>0.7%<br>3.5%<br>-7.1%<br>-1.8%<br>-2.2%<br>-4.1%<br>-28.0%              | 4.4%<br>-0.2%<br>3.7%<br>2.6%<br>-1.2%<br>2.8%<br>12.2%<br>-2.1%<br>4.5%<br>-0.4%<br>-11.6%<br>-24.5%                     | 3.6%<br>-1.2%<br>4.2%<br>0.6%<br>1.3%<br>3.0%<br>-1.7%<br>1.6%<br>-0.2%<br>1.1%<br>-19.3%                     | 0.8%<br>-5.0%<br>-2.5%<br>5.8%<br>4.0%<br>7.5%<br>-2.8%<br>-4.5%<br>-0.1%<br>-2.2%<br>-0.7%<br>-21.0%           | 0.8%<br>-0.6%<br>2.2%<br>-11.0%<br>3.1%<br>-3.4%<br>-3.4%<br>-2.4%<br>-1.5%<br>4.5%<br>5.2%<br>-23.2%                                          |
| 2Q17<br>3Q17<br>4Q17<br>1Q18<br>2Q18<br>3Q18<br>4Q18<br>1Q19<br>2Q19<br>3Q19<br>3Q19<br>4Q19<br>1Q20<br>2Q20                 | 2.7%<br>1.9%<br>4.2%<br>3.5%<br>4.0%<br>1.7%<br>2.4%<br>1.5%<br>1.1%<br>0.7%<br>0.7%<br>0.7%<br>-19.3%<br>-69.9%        | 2.3%<br>0.5%<br>4.5%<br>6.6%<br>4.9%<br>3.3%<br>3.0%<br>-0.7%<br>1.1%<br>1.3%<br>3.6%<br>-21.4%<br>-86.8%           | 0.6%<br>-0.7%<br>3.2%<br>0.9%<br>3.4%<br>1.9%<br>1.1%<br>1.2%<br>0.5%<br>1.1%<br>1.0%<br>-23.1%<br>-86.7%           | 0.6%<br>0.7%<br>3.8%<br>2.2%<br>2.8%<br>0.8%<br>0.0%<br>-0.5%<br>-0.5%<br>-0.5%<br>-0.6%<br>-0.6%<br>-20.8%<br>-74.8%  | 1.2%<br>1.8%<br>3.9%<br>3.0%<br>0.5%<br>0.5%<br>0.4%<br>0.0%<br>-0.1%<br>-1.0%<br>-19.1%<br>-65.4%            | 2.4%<br>3.5%<br>3.7%<br>4.1%<br>0.1%<br>-0.1%<br>-0.7%<br>-1.0%<br>-2.7%<br>-16.8%<br>-51.3%                           | 3.7%<br>2.9%<br>3.7%<br>3.1%<br>1.8%<br>2.9%<br>1.9%<br>1.7%<br>-0.9%<br>-1.5%<br>-11.2%<br>-35.0%         | 5.1%<br>3.1%<br>4.1%<br>3.8%<br>4.6%<br>2.2%<br>4.9%<br>3.1%<br>2.4%<br>1.6%<br>2.3%<br>-16.7%<br>-65.2%           | 0.2%<br>-0.9%<br>0.8%<br>4.2%<br>0.7%<br>3.5%<br>-7.1%<br>-1.8%<br>-2.2%<br>-4.1%<br>-28.0%<br>-76.9%            | 4.4%<br>-0.2%<br>3.7%<br>2.6%<br>-1.2%<br>2.8%<br>12.2%<br>-2.1%<br>4.5%<br>-0.4%<br>-11.6%<br>-24.5%<br>-88.2%           | 3.6%<br>-1.2%<br>4.2%<br>0.6%<br>1.3%<br>3.0%<br>-1.7%<br>1.6%<br>-0.2%<br>0.2%<br>-1.1%<br>-19.3%<br>-74.5%  | 0.8%<br>-5.0%<br>-2.5%<br>5.8%<br>4.0%<br>7.5%<br>2.8%<br>-4.5%<br>-0.1%<br>-2.2%<br>-0.7%<br>-21.0%<br>-83.7%  | 0.8%<br>-0.6%<br>2.2%<br>-11.0%<br>3.1%<br>-3.4%<br>-3.4%<br>-3.4%<br>-2.4%<br>-1.5%<br>4.5%<br>5.2%<br>-23.2%<br>-83.7%                       |
| 2Q17<br>3Q17<br>4Q17<br>1Q18<br>2Q18<br>3Q18<br>4Q18<br>1Q19<br>2Q19<br>3Q19<br>4Q19<br>3Q19<br>4Q19<br>1Q20<br>2Q20<br>3Q20 | 2.7%<br>1.9%<br>4.2%<br>3.5%<br>4.0%<br>1.7%<br>2.4%<br>1.5%<br>1.1%<br>0.7%<br>0.7%<br>0.7%<br>0.7%<br>69.9%<br>-48.5% | 2.3%<br>0.5%<br>4.5%<br>6.6%<br>4.9%<br>3.3%<br>3.0%<br>-0.7%<br>1.1%<br>1.3%<br>3.6%<br>-21.4%<br>-86.8%<br>-72.0% | 0.6%<br>-0.7%<br>3.2%<br>0.9%<br>3.4%<br>1.9%<br>1.1%<br>1.2%<br>0.5%<br>1.1%<br>1.0%<br>-23.1%<br>-88.7%<br>-71.8% | 0.6%<br>0.7%<br>3.8%<br>2.2%<br>2.8%<br>0.8%<br>0.0%<br>-0.5%<br>-0.4%<br>-0.5%<br>-0.6%<br>-20.8%<br>-74.8%<br>-55.2% | 1.2%<br>1.8%<br>3.9%<br>3.0%<br>-0.5%<br>0.5%<br>0.4%<br>0.0%<br>-0.1%<br>-1.0%<br>-19.1%<br>-65.4%<br>-41.7% | 2.4%<br>3.5%<br>3.7%<br>3.8%<br>4.1%<br>0.1%<br>0.1%<br>-0.1%<br>-0.7%<br>-1.0%<br>-2.7%<br>-16.8%<br>-51.3%<br>-29.7% | 3.7%<br>2.9%<br>3.7%<br>5.3%<br>3.1%<br>1.8%<br>2.9%<br>1.9%<br>1.7%<br>-0.9%<br>-1.5%<br>-35.0%<br>-19.0% | 5.1%<br>3.1%<br>4.1%<br>3.8%<br>4.6%<br>2.2%<br>4.9%<br>3.1%<br>2.4%<br>1.6%<br>2.3%<br>-16.7%<br>-65.2%<br>-39.0% | 0.2%<br>-0.9%<br>0.8%<br>4.2%<br>0.7%<br>3.5%<br>-7.1%<br>-1.8%<br>-2.2%<br>-4.1%<br>-28.0%<br>-76.9%<br>-76.9%  | 4.4%<br>-0.2%<br>3.7%<br>2.6%<br>-1.2%<br>2.8%<br>12.2%<br>-2.1%<br>4.5%<br>-0.4%<br>-11.6%<br>-24.5%<br>-88.2%<br>-79.1% | 3.6%<br>-1.2%<br>4.2%<br>0.6%<br>1.3%<br>3.0%<br>-1.7%<br>1.6%<br>-0.2%<br>1.1%<br>-19.3%<br>-74.5%<br>-58.4% | 0.8%<br>-5.0%<br>-2.5%<br>4.0%<br>7.5%<br>2.8%<br>-4.5%<br>-0.1%<br>-2.2%<br>-0.7%<br>-21.0%<br>-3.7%<br>-73.4% | 0.8%<br>-0.6%<br>2.2%<br>-11.0%<br>3.1%<br>-3.4%<br>-3.4%<br>-3.4%<br>-2.4%<br>-1.5%<br>4.5%<br>5.2%<br>-23.2%<br>-83.7%<br>-68.0%             |
| 2017<br>3017<br>4017<br>1018<br>2018<br>3018<br>4018<br>1019<br>2019<br>3019<br>3019<br>4019<br>1020<br>2020                 | 2.7%<br>1.9%<br>4.2%<br>3.5%<br>4.0%<br>1.7%<br>2.4%<br>1.5%<br>1.1%<br>0.7%<br>0.7%<br>0.7%<br>-19.3%<br>-69.9%        | 2.3%<br>0.5%<br>4.5%<br>6.6%<br>4.9%<br>3.3%<br>3.0%<br>-0.7%<br>1.1%<br>1.3%<br>3.6%<br>-21.4%<br>-86.8%           | 0.6%<br>-0.7%<br>3.2%<br>0.9%<br>3.4%<br>1.9%<br>1.1%<br>1.2%<br>0.5%<br>1.1%<br>1.0%<br>-23.1%<br>-86.7%           | 0.6%<br>0.7%<br>3.8%<br>2.2%<br>2.8%<br>0.8%<br>0.0%<br>-0.5%<br>-0.5%<br>-0.5%<br>-0.6%<br>-0.6%<br>-20.8%<br>-74.8%  | 1.2%<br>1.8%<br>3.9%<br>3.0%<br>0.5%<br>0.5%<br>0.4%<br>0.0%<br>-0.1%<br>-1.0%<br>-19.1%<br>-65.4%            | 2.4%<br>3.5%<br>3.7%<br>4.1%<br>0.1%<br>-0.1%<br>-0.7%<br>-1.0%<br>-2.7%<br>-16.8%<br>-51.3%                           | 3.7%<br>2.9%<br>3.7%<br>3.1%<br>1.8%<br>2.9%<br>1.9%<br>1.7%<br>-0.9%<br>-1.5%<br>-11.2%<br>-35.0%         | 5.1%<br>3.1%<br>4.1%<br>3.8%<br>4.6%<br>2.2%<br>4.9%<br>3.1%<br>2.4%<br>1.6%<br>2.3%<br>-16.7%<br>-65.2%           | 0.2%<br>-0.9%<br>0.8%<br>4.2%<br>0.7%<br>3.5%<br>-7.1%<br>-2.2%<br>-4.1%<br>-28.0%<br>-76.9%<br>-77.6%<br>-81.0% | 4.4%<br>-0.2%<br>3.7%<br>2.6%<br>-1.2%<br>2.8%<br>12.2%<br>-2.1%<br>4.5%<br>-0.4%<br>-11.6%<br>-24.5%<br>-88.2%           | 3.6%<br>-1.2%<br>4.2%<br>0.6%<br>1.3%<br>3.0%<br>-1.7%<br>1.6%<br>-0.2%<br>0.2%<br>-1.1%<br>-19.3%<br>-74.5%  | 0.8%<br>-5.0%<br>-2.5%<br>5.8%<br>4.0%<br>7.5%<br>2.8%<br>-4.5%<br>-0.1%<br>-2.2%<br>-0.7%<br>-21.0%<br>-83.7%  | 16.1%<br>0.8%<br>-0.6%<br>2.2%<br>-11.0%<br>3.1%<br>-3.4%<br>-3.4%<br>-2.4%<br>-1.5%<br>4.5%<br>-23.2%<br>-83.7%<br>-68.0%<br>-71.4%<br>-43.5% |