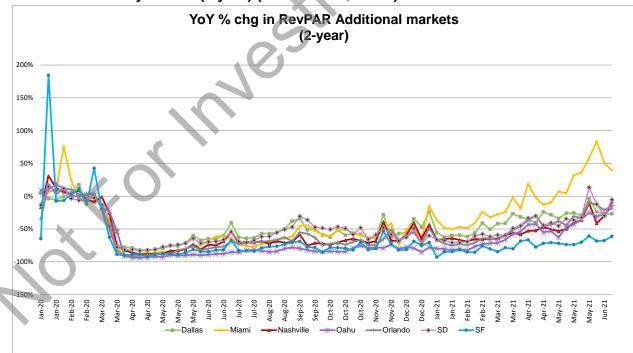

|          |                  |                  |                  |                  |
| 1021         | -10.1%           | -44.6%           | -40.5%           | -14.7%           | -3.8%    | 0.5%             | 5.6%    | -6.7%            | -28.0%   | -35.6%           | -22.2%           | -26.0%           | -21.6%           |



#### **RevPAR Component Trends**



Source: STR data, Truist Securities research

#### **RevPAR Trends by Chain Scale**





#### **RevPAR Trends by Market (Top 5 markets)**

Source: STR data, Truist Securities research



## RevPAR Trends by Market (Additional markets)





**RevPAR Component Trends (2-year)** 

Source: STR data, Truist Securities research







### RevPAR Trends by Market (2-year) (Top 5 markets)

Source: STR data, Truist Securities research





# TRUIST HH

# Price Target/Risks Summary

| Choice Holes         CH+I         \$122.35         Hold         \$107         .13%         \$333         \$402         \$474         \$337         \$410         \$482         15.0X         Domination (Lipide risk: latter Bard changes (s.p.)           DamondRock Hospitality         DRH         \$10.18         Self         \$82         \$137         \$222         \$33         \$138         \$22.21         12.0X         Toblight risk: latter (Barder)           Halton         H4.T         \$126.10         Hold         \$117         -7%         \$1.260         \$2.245         \$2.627         \$1.352         \$2.343         \$2.744         15.0X         expected risk: latter (Barder)           Halton         H4.T         \$126.10         Hold