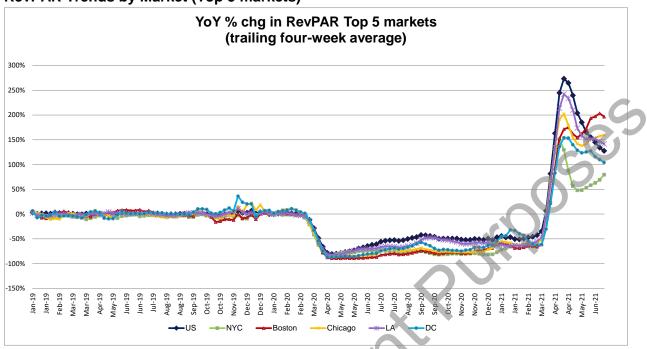

#### Weekly RevPAR Summary

|                                                                                                                              |                                                                                                                         |                                                                                                                     | Upper                                                                                                               |                                                                                                                        | Upper                                                                                                         |                                                                                                                        | hange in                                                                                                   | Inde-                                                                                                              |                                                                                                                  |                                                                                                                           |                                                                                                               |                                                                                                                 |                                                                                                                                                |
|------------------------------------------------------------------------------------------------------------------------------|-------------------------------------------------------------------------------------------------------------------------|---------------------------------------------------------------------------------------------------------------------|---------------------------------------------------------------------------------------------------------------------|------------------------------------------------------------------------------------------------------------------------|---------------------------------------------------------------------------------------------------------------|------------------------------------------------------------------------------------------------------------------------|------------------------------------------------------------------------------------------------------------|--------------------------------------------------------------------------------------------------------------------|------------------------------------------------------------------------------------------------------------------|---------------------------------------------------------------------------------------------------------------------------|---------------------------------------------------------------------------------------------------------------|-----------------------------------------------------------------------------------------------------------------|------------------------------------------------------------------------------------------------------------------------------------------------|
|                                                                                                                              | U.S.                                                                                                                    | Luxury                                                                                                              |                                                                                                                     | Upscale                                                                                                                |                                                                                                               | Midscale                                                                                                               | Economy                                                                                                    | pendent                                                                                                            | New York                                                                                                         | Boston                                                                                                                    | LA                                                                                                            | Chicago                                                                                                         | DC                                                                                                                                             |
| 3/20/2021                                                                                                                    | 124.5%                                                                                                                  | 284.9%                                                                                                              | 196.9%                                                                                                              | 132.6%                                                                                                                 | 103.5%                                                                                                        | 70.2%                                                                                                                  | 49.7%                                                                                                      | 143.4%                                                                                                             | 141.4%                                                                                                           | 73.8%                                                                                                                     | 106.8%                                                                                                        | 122.1%                                                                                                          | 71.9%                                                                                                                                          |
| 3/27/2021                                                                                                                    | 255.2%                                                                                                                  | 1044.5%                                                                                                             | 511.9%                                                                                                              | 258.2%                                                                                                                 | 229.1%                                                                                                        | 136.7%                                                                                                                 | 82.3%                                                                                                      | 298.0%                                                                                                             | 218.1%                                                                                                           | 153.7%                                                                                                                    | 217.5%                                                                                                        | 230.8%                                                                                                          | 136.5%                                                                                                                                         |
| 4/3/2021                                                                                                                     | 287.6%                                                                                                                  | 1065.2%                                                                                                             | 621.2%                                                                                                              | 286.8%                                                                                                                 | 260.1%                                                                                                        | 153.7%                                                                                                                 | 90.5%                                                                                                      | 337.7%                                                                                                             | 163.8%                                                                                                           | 189.6%                                                                                                                    | 240.5%                                                                                                        | 225.6%                                                                                                          | 176.8%                                                                                                                                         |
| 4/10/2021                                                                                                                    | 311.1%                                                                                                                  | 978.0%                                                                                                              | 709.1%                                                                                                              | 314.8%                                                                                                                 | 309.0%                                                                                                        | 187.9%                                                                                                                 | 108.1%                                                                                                     | 345.6%                                                                                                             | 79.9%                                                                                                            | 193.0%                                                                                                                    | 289.6%                                                                                                        | 188.3%                                                                                                          | 159.1%                                                                                                                                         |
| 4/17/2021                                                                                                                    | 239.3%                                                                                                                  | 687.8%                                                                                                              | 531.2%                                                                                                              | 254.4%                                                                                                                 | 245.1%                                                                                                        | 147.4%                                                                                                                 | 87.0%                                                                                                      | 255.1%                                                                                                             | 56.9%                                                                                                            | 149.1%                                                                                                                    | 220.8%                                                                                                        | 165.7%                                                                                                          | 144.0%                                                                                                                                         |
| 4/24/2021                                                                                                                    | 220.7%                                                                                                                  | 589.1%                                                                                                              | 466.1%                                                                                                              | 235.1%                                                                                                                 | 226.9%                                                                                                        | 132.3%                                                                                                                 | 77.3%                                                                                                      | 236.1%                                                                                                             | 48.0%                                                                                                            | 167.7%                                                                                                                    | 184.4%                                                                                                        | 136.9%                                                                                                          | 133.6%                                                                                                                                         |
| 5/1/2021                                                                                                                     | 187.6%                                                                                                                  | 498.9%                                                                                                              | 391.1%                                                                                                              | 204.7%                                                                                                                 | 197.3%                                                                                                        | 115.0%                                                                                                                 | 61.6%                                                                                                      | 194.0%                                                                                                             | 40.3%                                                                                                            | 138.3%                                                                                                                    | 145.5%                                                                                                        | 126.7%                                                                                                          | 122.8%                                                                                                                                         |
| 5/8/2021                                                                                                                     | 168.2%                                                                                                                  | 462.1%                                                                                                              | 357.7%                                                                                                              | 191.9%                                                                                                                 | 171.1%                                                                                                        | 101.8%                                                                                                                 | 55.2%                                                                                                      | 168.6%                                                                                                             |                                                                                                                  | 163.0%                                                                                                                    | 142.9%                                                                                                        | 137.7%                                                                                                          | 115.2%                                                                                                                                         |
| 5/15/2021                                                                                                                    | 164.5%                                                                                                                  | 449.7%                                                                                                              | 344.3%                                                                                                              | 186.6%                                                                                                                 | 160.2%                                                                                                        | 100.1%                                                                                                                 | 54.3%                                                                                                      | 164.1%                                                                                                             |                                                                                                                  | 179.7%                                                                                                                    | 158.7%                                                                                                        | 150.4%                                                                                                          | 122.5%                                                                                                                                         |
| 5/22/2021                                                                                                                    | 140.0%                                                                                                                  | 336.3%                                                                                                              | 274.0%                                                                                                              | 162.8%                                                                                                                 | 133.6%                                                                                                        | 84.1%                                                                                                                  | 46.5%                                                                                                      | 135.3%                                                                                                             | 67.6%                                                                                                            | 210.9%                                                                                                                    | 156.6%                                                                                                        | 154.0%                                                                                                          | 141.0%                                                                                                                                         |
| 5/29/2021                                                                                                                    | 147.5%                                                                                                                  | 296.4%                                                                                                              | 251.8%                                                                                                              | 162.5%                                                                                                                 | 141.4%                                                                                                        | 99.9%                                                                                                                  | 59.8%                                                                                                      | 143.9%                                                                                                             | 60.3%                                                                                                            | 220.8%                                                                                                                    | 149.0%                                                                                                        | 161.7%                                                                                                          | 131.2%                                                                                                                                         |
| 6/5/2021                                                                                                                     | 127.4%                                                                                                                  | 296.2%                                                                                                              | 235.4%                                                                                                              | 134.0%                                                                                                                 | 109.4%                                                                                                        | 81.3%                                                                                                                  | 49.8%                                                                                                      | 133.4%                                                                                                             | 63.2%                                                                                                            | 177.0%                                                                                                                    | 143.3%                                                                                                        | 146.3%                                                                                                          | 69.0%                                                                                                                                          |
| 6/12/2021                                                                                                                    | 121.5%                                                                                                                  | 263.4%                                                                                                              | 209.5%                                                                                                              | 131.7%                                                                                                                 | 107.9%                                                                                                        | 80.0%                                                                                                                  | 43.0 %<br>51.5%                                                                                            | 120.5%                                                                                                             |                                                                                                                  | 204.6%                                                                                                                    | 136.8%                                                                                                        | 167.7%                                                                                                          | 98.2%                                                                                                                                          |
| 6/19/2021                                                                                                                    | 113.8%                                                                                                                  | 263.4%                                                                                                              | 191.2%                                                                                                              | 124.1%                                                                                                                 | 107.9%                                                                                                        | 77.8%                                                                                                                  | 52.5%                                                                                                      | 120.5%                                                                                                             |                                                                                                                  | 184.1%                                                                                                                    | 138.3%                                                                                                        | 162.9%                                                                                                          | 118.0%                                                                                                                                         |
| 6/19/2021                                                                                                                    | 113.8%                                                                                                                  | 242.1%                                                                                                              | 191.2%                                                                                                              | 124.1%                                                                                                                 | 100.5%                                                                                                        | 11.8%                                                                                                                  | 52.5%                                                                                                      | 109.1%                                                                                                             | 109.8%                                                                                                           | 184.1%                                                                                                                    | 138.3%                                                                                                        | 162.9%                                                                                                          | 118.0%                                                                                                                                         |
|                                                                                                                              | full-se                                                                                                                 | rvice occu                                                                                                          | pancy                                                                                                               |                                                                                                                        | Luxury                                                                                                        | and Upper                                                                                                              | Upscale led t                                                                                              | he industry                                                                                                        |                                                                                                                  | oston and Ch                                                                                                              | ncago led ti                                                                                                  | ne Top 5 marl                                                                                                   | kets                                                                                                                                           |
| 1Q17                                                                                                                         | 3.4%                                                                                                                    |                                                                                                                     |                                                                                                                     |                                                                                                                        |                                                                                                               |                                                                                                                        |                                                                                                            |                                                                                                                    |                                                                                                                  |                                                                                                                           |                                                                                                               |                                                                                                                 |                                                                                                                                                |
|                                                                                                                              |                                                                                                                         | 2.1%                                                                                                                | 3.0%                                                                                                                | 1.0%                                                                                                                   | 2.4%                                                                                                          | 3.5%                                                                                                                   | 2.6%                                                                                                       | 5.2%                                                                                                               | -1.3%                                                                                                            | -1.1%                                                                                                                     | -2.5%                                                                                                         | 1.5%                                                                                                            | 16.1%                                                                                                                                          |
| 2Q17                                                                                                                         | 2.7%                                                                                                                    | 2.1%<br>2.3%                                                                                                        | 3.0%<br>0.6%                                                                                                        | 1.0%<br>0.6%                                                                                                           | 2.4%<br>1.2%                                                                                                  | 3.5%<br>2.4%                                                                                                           | 2.6%<br>3.7%                                                                                               | 5.2%<br>5.1%                                                                                                       |                                                                                                                  | -1.1%<br>4.4%                                                                                                             | -2.5%<br>3.6%                                                                                                 | 1.5%<br>0.8%                                                                                                    |                                                                                                                                                |
| 2Q17<br>3Q17                                                                                                                 | 2.7%<br>1.9%                                                                                                            |                                                                                                                     |                                                                                                                     |                                                                                                                        |                                                                                                               |                                                                                                                        | 3.7%<br>2.9%                                                                                               |                                                                                                                    | 0.2%                                                                                                             |                                                                                                                           |                                                                                                               | 0.8%<br>-5.0%                                                                                                   | 0.8%                                                                                                                                           |
| 2Q17<br>3Q17<br>4Q17                                                                                                         | 2.7%<br>1.9%<br>4.2%                                                                                                    | 2.3%<br>0.5%<br>4.5%                                                                                                | 0.6%<br>-0.7%<br>3.2%                                                                                               | 0.6%<br>0.7%<br>3.8%                                                                                                   | 1.2%<br>1.8%<br>3.9%                                                                                          | 2.4%<br>3.5%<br>3.7%                                                                                                   | 3.7%<br>2.9%<br>3.7%                                                                                       | 5.1%<br>3.1%<br>4.1%                                                                                               | 0.2%<br>+0.9%<br>0.8%                                                                                            | 4.4%<br>-0.2%<br>3.7%                                                                                                     | 3.6%<br>-1.2%<br>4.2%                                                                                         | 0.8%<br>-5.0%<br>-2.5%                                                                                          | 0.8%<br>-0.6%<br>2.2%                                                                                                                          |
| 2Q17<br>3Q17<br>4Q17<br>1Q18                                                                                                 | 2.7%<br>1.9%<br><u>4.2%</u><br>3.5%                                                                                     | 2.3%<br>0.5%<br><u>4.5%</u><br>6.6%                                                                                 | 0.6%<br>-0.7%<br><u>3.2%</u><br>0.9%                                                                                | 0.6%<br>0.7%<br><u>3.8%</u><br>2.2%                                                                                    | 1.2%<br>1.8%<br><u>3.9%</u><br>3.0%                                                                           | 2.4%<br>3.5%<br><u>3.7%</u><br>3.8%                                                                                    | 3.7%<br>2.9%<br><u>3.7%</u><br>5.3%                                                                        | 5.1%<br>3.1%<br>4.1%<br>3.8%                                                                                       | 0.2%<br>-0.9%<br>0.8%<br>7.1%                                                                                    | 4.4%<br>-0.2%<br>3.7%<br>2.6%                                                                                             | 3.6%<br>-1.2%<br><u>4.2%</u><br>2.7%                                                                          | 0.8%<br>-5.0%<br>-2.5%<br>5.8%                                                                                  | 0.8%<br>-0.6%<br>2.2%<br>-11.0%                                                                                                                |
| 2Q17<br>3Q17<br>4Q17<br>1Q18<br>2Q18                                                                                         | 2.7%<br>1.9%<br><u>4.2%</u><br>3.5%<br>4.0%                                                                             | 2.3%<br>0.5%<br><u>4.5%</u><br>6.6%<br>4.9%                                                                         | 0.6%<br>-0.7%<br><u>3.2%</u><br>0.9%<br>3.4%                                                                        | 0.6%<br>0.7%<br><u>3.8%</u><br>2.2%<br>2.8%                                                                            | 1.2%<br>1.8%<br><u>3.9%</u><br>3.0%<br>3.0%                                                                   | 2.4%<br>3.5%<br><u>3.7%</u><br>3.8%<br>4.1%                                                                            | 3.7%<br>2.9%<br><u>3.7%</u><br>5.3%<br>3.1%                                                                | 5.1%<br>3.1%<br><u>4.1%</u><br>3.8%<br>4.6%                                                                        | 0.2%<br>-0.9%<br>0.8%<br>7.1%<br>4.2%                                                                            | 4.4%<br>-0.2%<br><u>3.7%</u><br>2.6%<br>-1.2%                                                                             | 3.6%<br>-1.2%<br><u>4.2%</u><br>2.7%<br>0.6%                                                                  | 0.8%<br>-5.0%<br>-2.5%<br>5.8%<br>4.0%                                                                          | 0.8%<br>-0.6%<br>2.2%<br>-11.0%<br>3.1%                                                                                                        |
| 2Q17<br>3Q17<br>4Q17<br>1Q18<br>2Q18<br>3Q18                                                                                 | 2.7%<br>1.9%<br><u>4.2%</u><br>3.5%<br>4.0%<br>1.7%                                                                     | 2.3%<br>0.5%<br>4.5%<br>6.6%<br>4.9%<br>3.3%                                                                        | 0.6%<br>-0.7%<br>3.2%<br>0.9%<br>3.4%<br>1.9%                                                                       | 0.6%<br>0.7%<br><u>3.8%</u><br>2.2%<br>2.8%<br>0.8%                                                                    | 1.2%<br>1.8%<br><u>3.9%</u><br>3.0%<br>3.0%<br>-0.5%                                                          | 2.4%<br>3.5%<br><u>3.7%</u><br>3.8%<br>4.1%<br>0.1%                                                                    | 3.7%<br>2.9%<br><u>3.7%</u><br>5.3%<br>3.1%<br>1.8%                                                        | 5.1%<br>3.1%<br>4.1%<br>3.8%<br>4.6%<br>2.2%                                                                       | 0.2%<br>-0.9%<br>0.8%<br>7.1%<br>4.2%<br>0.7%                                                                    | 4.4%<br>-0.2%<br>3.7%<br>2.6%<br>-1.2%<br>2.8%                                                                            | 3.6%<br>-1.2%<br>4.2%<br>2.7%<br>0.6%<br>1.3%                                                                 | 0.8%<br>-5.0%<br>-2.5%<br>5.8%<br>4.0%<br>7.5%                                                                  | 0.8%<br>-0.6%<br>2.2%<br>-11.0%<br>3.1%<br>-3.4%                                                                                               |
| 2Q17<br>3Q17<br>4Q17<br>1Q18<br>2Q18<br>3Q18<br>4Q18                                                                         | 2.7%<br>1.9%<br><u>4.2%</u><br>3.5%<br>4.0%<br>1.7%<br>2.4%                                                             | 2.3%<br>0.5%<br>4.5%<br>6.6%<br>4.9%<br>3.3%<br>3.0%                                                                | 0.6%<br>-0.7%<br><u>3.2%</u><br>0.9%<br>3.4%<br>1.9%<br>1.1%                                                        | 0.6%<br>0.7%<br><u>3.8%</u><br>2.2%<br>2.8%<br>0.8%<br>0.0%                                                            | 1.2%<br>1.8%<br><u>3.9%</u><br>3.0%<br>-0.5%<br>0.5%                                                          | 2.4%<br>3.5%<br><u>3.7%</u><br>3.8%<br>4.1%<br>0.1%<br>1.3%                                                            | 3.7%<br>2.9%<br><u>3.7%</u><br>5.3%<br>3.1%<br>1.8%<br>2.9%                                                | 5.1%<br>3.1%<br>4.1%<br>3.8%<br>4.6%<br>2.2%<br>4.9%                                                               | 0.2%<br>-0.9%<br>0.8%<br>7.1%<br>4.2%<br>0.7%<br>3.5%                                                            | 4.4%<br>-0.2%<br>3.7%<br>2.6%<br>-1.2%<br>2.8%<br>12.2%                                                                   | 3.6%<br>-1.2%<br><u>4.2%</u><br>2.7%<br>0.6%<br>1.3%<br>3.0%                                                  | 0.8%<br>-5.0%<br>-2.5%<br>5.8%<br>4.0%<br>7.5%<br>2.8%                                                          | 0.8%<br>-0.6%<br>2.2%<br>-11.0%<br>3.1%<br>-3.4%<br>-3.4%                                                                                      |
| 2Q17<br>3Q17<br>4Q17<br>1Q18<br>2Q18<br>3Q18<br>4Q18<br>1Q19                                                                 | 2.7%<br>1.9%<br><u>4.2%</u><br>3.5%<br>4.0%<br>1.7%<br><u>2.4%</u><br>1.5%                                              | 2.3%<br>0.5%<br>4.5%<br>6.6%<br>4.9%<br>3.3%<br>3.0%<br>-0.7%                                                       | 0.6%<br>-0.7%<br><u>3.2%</u><br>0.9%<br>3.4%<br>1.9%<br><u>1.1%</u><br>1.2%                                         | 0.6%<br>0.7%<br>3.8%<br>2.2%<br>2.8%<br>0.8%<br>0.0%<br>-0.5%                                                          | 1.2%<br>1.8%<br><u>3.9%</u><br>3.0%<br>-0.5%<br>0.5%<br>0.4%                                                  | 2.4%<br>3.5%<br>3.7%<br>3.8%<br>4.1%<br>0.1%<br>1.3%<br>-0.1%                                                          | 3.7%<br>2.9%<br><u>3.7%</u><br>5.3%<br>3.1%<br>1.8%<br><u>2.9%</u><br>1.9%                                 | 5.1%<br>3.1%<br>4.1%<br>3.8%<br>4.6%<br>2.2%<br>4.9%<br>3.1%                                                       | 0.2%<br>-0.9%<br>0.8%<br>7.1%<br>4.2%<br>0.7%<br>3.5%<br>-7.1%                                                   | 4.4%<br>-0.2%<br>3.7%<br>2.6%<br>-1.2%<br>2.8%<br>12.2%<br>-2.1%                                                          | 3.6%<br>-1.2%<br><u>4.2%</u><br>2.7%<br>0.6%<br>1.3%<br><u>3.0%</u><br>-1.7%                                  | 0.8%<br>-5.0%<br>-2.5%<br>5.8%<br>4.0%<br>7.5%<br>2.8%<br>-4.5%                                                 | 0.8%<br>-0.6%<br>2.2%<br>-11.0%<br>3.1%<br>-3.4%<br>-3.4%<br>-2.4%                                                                             |
| 2Q17<br>3Q17<br>4Q17<br>1Q18<br>2Q18<br>3Q18<br>3Q18<br>4Q18<br>1Q19<br>2Q19                                                 | 2.7%<br>1.9%<br>4.2%<br>3.5%<br>4.0%<br>1.7%<br>2.4%<br>1.5%<br>1.1%                                                    | 2.3%<br>0.5%<br>4.5%<br>6.6%<br>4.9%<br>3.3%<br>3.0%<br>-0.7%<br>1.1%                                               | 0.6%<br>-0.7%<br><u>3.2%</u><br>0.9%<br>3.4%<br>1.9%<br><u>1.1%</u><br>1.2%<br>0.5%                                 | 0.6%<br>0.7%<br><u>3.8%</u><br>2.2%<br>2.8%<br>0.8%<br>0.0%<br>-0.5%<br>-0.4%                                          | 1.2%<br>1.8%<br><u>3.9%</u><br>3.0%<br>3.0%<br>-0.5%<br>0.5%<br>0.4%<br>0.0%                                  | 2.4%<br>3.5%<br>3.7%<br>3.8%<br>4.1%<br>0.1%<br>1.3%<br>-0.1%<br>-0.7%                                                 | 3.7%<br>2.9%<br><u>3.7%</u><br>5.3%<br>3.1%<br>1.8%<br><u>2.9%</u><br>1.9%<br>1.7%                         | 5.1%<br>3.1%<br>4.1%<br>3.8%<br>4.6%<br>2.2%<br>4.9%<br>3.1%<br>2.4%                                               | 0.2%<br>-0.9%<br>0.8%<br>7.1%<br>4.2%<br>0.7%<br>3.5%<br>-7.1%<br>-1.8%                                          | 4.4%<br>-0.2%<br>3.7%<br>2.6%<br>-1.2%<br>2.8%<br>12.2%<br>-2.1%<br>4.5%                                                  | 3.6%<br>-1.2%<br>4.2%<br>2.7%<br>0.6%<br>1.3%<br>3.0%<br>-1.7%<br>1.6%                                        | 0.8%<br>-5.0%<br>-2.5%<br>5.8%<br>4.0%<br>7.5%<br>2.8%<br>-4.5%<br>-0.1%                                        | 0.8%<br>-0.6%<br>2.2%<br>-11.0%<br>3.1%<br>-3.4%<br>-3.4%<br>-2.4%<br>-1.5%                                                                    |
| 2017<br>3017<br>4017<br>1018<br>2018<br>3018<br>4018<br>1019<br>2019<br>3019                                                 | 2.7%<br>1.9%<br>4.2%<br>3.5%<br>4.0%<br>1.7%<br>2.4%<br>1.5%<br>1.1%<br>0.7%                                            | 2.3%<br>0.5%<br>4.5%<br>6.6%<br>4.9%<br>3.3%<br>3.0%<br>-0.7%<br>1.1%<br>1.3%                                       | 0.6%<br>-0.7%<br>3.2%<br>0.9%<br>3.4%<br>1.9%<br>1.1%<br>1.2%<br>0.5%<br>1.1%                                       | 0.6%<br>0.7%<br>3.8%<br>2.2%<br>2.8%<br>0.8%<br>0.0%<br>-0.5%<br>-0.4%<br>-0.5%                                        | 1.2%<br>1.8%<br>3.9%<br>3.0%<br>-0.5%<br>0.5%<br>0.4%<br>0.0%<br>-0.1%                                        | 2.4%<br>3.5%<br>3.7%<br>3.8%<br>4.1%<br>0.1%<br>1.3%<br>-0.1%<br>-0.7%<br>-1.0%                                        | 3.7%<br>2.9%<br>3.7%<br>5.3%<br>3.1%<br>1.8%<br>2.9%<br>1.9%<br>1.7%<br>-0.9%                              | 5.1%<br>3.1%<br>4.1%<br>3.8%<br>4.6%<br>2.2%<br>4.9%<br>3.1%<br>2.4%<br>1.6%                                       | 0.2%<br>-0.9%<br>0.8%<br>7.1%<br>4.2%<br>0.7%<br>3.5%<br>-7.1%<br>-1.8%<br>-2.2%                                 | 4.4%<br>-0.2%<br>3.7%<br>2.6%<br>-1.2%<br>2.8%<br>12.2%<br>-2.1%<br>4.5%<br>-0.4%                                         | 3.6%<br>-1.2%<br>4.2%<br>2.7%<br>0.6%<br>1.3%<br>3.0%<br>-1.7%<br>1.6%<br>-0.2%                               | 0.8%<br>-5.0%<br>-2.5%<br>5.8%<br>4.0%<br>7.5%<br>2.8%<br>-4.5%<br>-0.1%<br>-2.2%                               | 0.8%<br>-0.6%<br>2.2%<br>-11.0%<br>3.1%<br>-3.4%<br>-3.4%<br>-2.4%<br>-1.5%<br>4.5%                                                            |
| 2Q17<br>3Q17<br>4Q17<br>1Q18<br>2Q18<br>3Q18<br>4Q18<br>1Q19<br>2Q19<br>3Q19<br>4Q19                                         | 2.7%<br>1.9%<br>4.2%<br>3.5%<br>4.0%<br>1.7%<br>2.4%<br>1.5%<br>1.5%<br>1.1%<br>0.7%<br>0.7%                            | 2.3%<br>0.5%<br>4.5%<br>6.6%<br>4.9%<br>3.3%<br>3.0%<br>-0.7%<br>1.1%<br>1.3%<br>3.6%                               | 0.6%<br>-0.7%<br>3.2%<br>0.9%<br>3.4%<br>1.9%<br>1.1%<br>1.2%<br>0.5%<br>1.1%<br>1.0%                               | 0.6%<br>0.7%<br>3.8%<br>2.2%<br>2.8%<br>0.8%<br>0.0%<br>-0.5%<br>-0.4%<br>-0.5%<br>-0.6%                               | 1.2%<br>1.8%<br>3.9%<br>3.0%<br>-0.5%<br>0.5%<br>0.4%<br>0.0%<br>-0.1%<br>-1.0%                               | 2.4%<br>3.5%<br>3.7%<br>3.8%<br>4.1%<br>0.1%<br>1.3%<br>-0.1%<br>-0.7%<br>-1.0%<br>-2.7%                               | 3.7%<br>2.9%<br>3.7%<br>5.3%<br>3.1%<br>1.8%<br>2.9%<br>1.9%<br>1.7%<br>-0.9%<br>-1.5%                     | 5.1%<br>3.1%<br>4.1%<br>3.8%<br>4.6%<br>2.2%<br>4.9%<br>3.1%<br>2.4%<br>1.6%<br>2.3%                               | 0.2%<br>-0.9%<br>0.8%<br>7.1%<br>4.2%<br>0.7%<br>3.5%<br>-7.1%<br>-1.8%<br>-2.2%<br>-4.1%                        | 4.4%<br>-0.2%<br>3.7%<br>2.6%<br>-1.2%<br>2.8%<br>12.2%<br>-2.1%<br>4.5%<br>-0.4%<br>-11.6%                               | 3.6%<br>-1.2%<br>4.2%<br>0.6%<br>1.3%<br>3.0%<br>-1.7%<br>1.6%<br>-0.2%<br>1.1%                               | 0.8%<br>-5.0%<br>-2.5%<br>5.8%<br>4.0%<br>7.5%<br>-8%<br>-0.1%<br>-0.1%<br>-2.2%<br>-0.7%                       | 0.8%<br>-0.6%<br>2.2%<br>-11.0%<br>3.1%<br>-3.4%<br>-3.4%<br>-2.4%<br>-1.5%<br>4.5%<br>5.2%                                                    |
| 2Q17<br>3Q17<br>4Q17<br>1Q18<br>2Q18<br>3Q18<br>4Q18<br>1Q19<br>2Q19<br>3Q19<br>3Q19<br>4Q19<br>1Q20                         | 2.7%<br>1.9%<br>4.2%<br>3.5%<br>4.0%<br>1.7%<br>2.4%<br>1.5%<br>1.1%<br>0.7%<br>0.7%<br>0.7%<br>-19.3%                  | 2.3%<br>0.5%<br>4.5%<br>6.6%<br>4.9%<br>3.3%<br>3.0%<br>-0.7%<br>1.1%<br>1.3%<br>3.6%<br>-21.4%                     | 0.6%<br>-0.7%<br>3.2%<br>0.9%<br>3.4%<br>1.9%<br>1.1%<br>1.2%<br>0.5%<br>1.1%<br>1.0%<br>-23.1%                     | 0.6%<br>0.7%<br>3.8%<br>2.2%<br>2.8%<br>0.8%<br>0.0%<br>-0.5%<br>-0.5%<br>-0.4%<br>-0.5%<br>-0.6%<br>-20.8%            | 1.2%<br>1.8%<br>3.9%<br>3.0%<br>-0.5%<br>0.5%<br>0.4%<br>0.0%<br>-0.1%<br>-1.0%<br>-19.1%                     | 2.4%<br>3.5%<br>3.7%<br>3.8%<br>4.1%<br>0.1%<br>1.3%<br>-0.1%<br>-0.7%<br>-1.0%<br>-2.7%<br>-16.8%                     | 3.7%<br>2.9%<br>3.7%<br>5.3%<br>3.1%<br>1.8%<br>2.9%<br>1.9%<br>1.7%<br>-0.9%<br>-1.5%<br>-11.2%           | 5.1%<br>3.1%<br>4.1%<br>3.8%<br>4.6%<br>2.2%<br>4.9%<br>3.1%<br>2.4%<br>2.4%<br>1.6%<br>2.3%<br>-16.7%             | 0.2%<br>-0.9%<br>0.8%<br>7.1%<br>4.2%<br>0.7%<br>3.5%<br>-7.1%<br>-1.8%<br>-2.2%<br>-4.1%<br>-28.0%              | 4.4%<br>-0.2%<br>3.7%<br>2.6%<br>-1.2%<br>2.8%<br>12.2%<br>-2.1%<br>4.5%<br>-0.4%<br>-11.6%<br>-24.5%                     | 3.6%<br>-1.2%<br>4.2%<br>0.6%<br>1.3%<br>3.0%<br>-1.7%<br>1.6%<br>-0.2%<br>1.1%<br>-19.3%                     | 0.8%<br>-5.0%<br>-2.5%<br>5.8%<br>4.0%<br>7.5%<br>-2.8%<br>-4.5%<br>-0.1%<br>-2.2%<br>-0.7%<br>-21.0%           | 0.8%<br>-0.6%<br>2.2%<br>-11.0%<br>3.1%<br>-3.4%<br>-3.4%<br>-2.4%<br>-1.5%<br>4.5%<br>5.2%<br>-23.2%                                          |
| 2Q17<br>3Q17<br>4Q17<br>1Q18<br>2Q18<br>3Q18<br>4Q18<br>1Q19<br>2Q19<br>3Q19<br>3Q19<br>4Q19<br>1Q20<br>2Q20                 | 2.7%<br>1.9%<br>4.2%<br>3.5%<br>4.0%<br>1.7%<br>2.4%<br>1.5%<br>1.1%<br>0.7%<br>0.7%<br>0.7%<br>-19.3%<br>-69.9%        | 2.3%<br>0.5%<br>4.5%<br>6.6%<br>4.9%<br>3.3%<br>3.0%<br>-0.7%<br>1.1%<br>1.3%<br>3.6%<br>-21.4%<br>-86.8%           | 0.6%<br>-0.7%<br>3.2%<br>0.9%<br>3.4%<br>1.9%<br>1.1%<br>1.2%<br>0.5%<br>1.1%<br>1.0%<br>-23.1%<br>-86.7%           | 0.6%<br>0.7%<br>3.8%<br>2.2%<br>2.8%<br>0.8%<br>0.0%<br>-0.5%<br>-0.5%<br>-0.5%<br>-0.6%<br>-0.6%<br>-20.8%<br>-74.8%  | 1.2%<br>1.8%<br>3.9%<br>3.0%<br>0.5%<br>0.5%<br>0.4%<br>0.0%<br>-0.1%<br>-1.0%<br>-19.1%<br>-65.4%            | 2.4%<br>3.5%<br>3.7%<br>4.1%<br>0.1%<br>-0.1%<br>-0.7%<br>-1.0%<br>-2.7%<br>-16.8%<br>-51.3%                           | 3.7%<br>2.9%<br>3.7%<br>3.1%<br>1.8%<br>2.9%<br>1.9%<br>1.7%<br>-0.9%<br>-1.5%<br>-11.2%<br>-35.0%         | 5.1%<br>3.1%<br>4.1%<br>3.8%<br>4.6%<br>2.2%<br>4.9%<br>3.1%<br>2.4%<br>1.6%<br>2.3%<br>-16.7%<br>-65.2%           | 0.2%<br>-0.9%<br>0.8%<br>4.2%<br>0.7%<br>3.5%<br>-7.1%<br>-1.8%<br>-2.2%<br>-4.1%<br>-28.0%<br>-76.9%            | 4.4%<br>-0.2%<br>3.7%<br>2.6%<br>-1.2%<br>2.8%<br>12.2%<br>-2.1%<br>4.5%<br>-0.4%<br>-11.6%<br>-24.5%<br>-88.2%           | 3.6%<br>-1.2%<br>4.2%<br>0.6%<br>1.3%<br>3.0%<br>-1.7%<br>1.6%<br>-0.2%<br>0.2%<br>-1.1%<br>-19.3%<br>-74.5%  | 0.8%<br>-5.0%<br>-2.5%<br>5.8%<br>4.0%<br>7.5%<br>2.8%<br>-4.5%<br>-0.1%<br>-2.2%<br>-0.7%<br>-21.0%<br>-83.7%  | 0.8%<br>-0.6%<br>2.2%<br>-11.0%<br>3.1%<br>-3.4%<br>-3.4%<br>-3.4%<br>-2.4%<br>-1.5%<br>4.5%<br>5.2%<br>-23.2%<br>-83.7%                       |
| 2Q17<br>3Q17<br>4Q17<br>1Q18<br>2Q18<br>3Q18<br>4Q18<br>1Q19<br>2Q19<br>3Q19<br>4Q19<br>3Q19<br>4Q19<br>1Q20<br>2Q20<br>3Q20 | 2.7%<br>1.9%<br>4.2%<br>3.5%<br>4.0%<br>1.7%<br>2.4%<br>1.5%<br>1.1%<br>0.7%<br>0.7%<br>0.7%<br>0.7%<br>69.9%<br>-48.5% | 2.3%<br>0.5%<br>4.5%<br>6.6%<br>4.9%<br>3.3%<br>3.0%<br>-0.7%<br>1.1%<br>1.3%<br>3.6%<br>-21.4%<br>-86.8%<br>-72.0% | 0.6%<br>-0.7%<br>3.2%<br>0.9%<br>3.4%<br>1.9%<br>1.1%<br>1.2%<br>0.5%<br>1.1%<br>1.0%<br>-23.1%<br>-88.7%<br>-71.8% | 0.6%<br>0.7%<br>3.8%<br>2.2%<br>2.8%<br>0.8%<br>0.0%<br>-0.5%<br>-0.4%<br>-0.5%<br>-0.6%<br>-20.8%<br>-74.8%<br>-55.2% | 1.2%<br>1.8%<br>3.9%<br>3.0%<br>-0.5%<br>0.5%<br>0.4%<br>0.0%<br>-0.1%<br>-1.0%<br>-19.1%<br>-65.4%<br>-41.7% | 2.4%<br>3.5%<br>3.7%<br>3.8%<br>4.1%<br>0.1%<br>0.1%<br>-0.1%<br>-0.7%<br>-1.0%<br>-2.7%<br>-16.8%<br>-51.3%<br>-29.7% | 3.7%<br>2.9%<br>3.7%<br>5.3%<br>3.1%<br>1.8%<br>2.9%<br>1.9%<br>1.7%<br>-0.9%<br>-1.5%<br>-35.0%<br>-19.0% | 5.1%<br>3.1%<br>4.1%<br>3.8%<br>4.6%<br>2.2%<br>4.9%<br>3.1%<br>2.4%<br>1.6%<br>2.3%<br>-16.7%<br>-65.2%<br>-39.0% | 0.2%<br>-0.9%<br>0.8%<br>4.2%<br>0.7%<br>3.5%<br>-7.1%<br>-1.8%<br>-2.2%<br>-4.1%<br>-28.0%<br>-76.9%<br>-76.9%  | 4.4%<br>-0.2%<br>3.7%<br>2.6%<br>-1.2%<br>2.8%<br>12.2%<br>-2.1%<br>4.5%<br>-0.4%<br>-11.6%<br>-24.5%<br>-88.2%<br>-79.1% | 3.6%<br>-1.2%<br>4.2%<br>0.6%<br>1.3%<br>3.0%<br>-1.7%<br>1.6%<br>-0.2%<br>1.1%<br>-19.3%<br>-74.5%<br>-58.4% | 0.8%<br>-5.0%<br>-2.5%<br>4.0%<br>7.5%<br>2.8%<br>-4.5%<br>-0.1%<br>-2.2%<br>-0.7%<br>-21.0%<br>-3.7%<br>-73.4% | 0.8%<br>-0.6%<br>2.2%<br>-11.0%<br>3.1%<br>-3.4%<br>-3.4%<br>-3.4%<br>-2.4%<br>-1.5%<br>4.5%<br>5.2%<br>-23.2%<br>-83.7%<br>-68.0%             |
| 2017<br>3017<br>4017<br>1018<br>2018<br>3018<br>4018<br>1019<br>2019<br>3019<br>3019<br>4019<br>1020<br>2020                 | 2.7%<br>1.9%<br>4.2%<br>3.5%<br>4.0%<br>1.7%<br>2.4%<br>1.5%<br>1.1%<br>0.7%<br>0.7%<br>0.7%<br>-19.3%<br>-69.9%        | 2.3%<br>0.5%<br>4.5%<br>6.6%<br>4.9%<br>3.3%<br>3.0%<br>-0.7%<br>1.1%<br>1.3%<br>3.6%<br>-21.4%<br>-86.8%           | 0.6%<br>-0.7%<br>3.2%<br>0.9%<br>3.4%<br>1.9%<br>1.1%<br>1.2%<br>0.5%<br>1.1%<br>1.0%<br>-23.1%<br>-86.7%           | 0.6%<br>0.7%<br>3.8%<br>2.2%<br>2.8%<br>0.8%<br>0.0%<br>-0.5%<br>-0.5%<br>-0.5%<br>-0.6%<br>-0.6%<br>-20.8%<br>-74.8%  | 1.2%<br>1.8%<br>3.9%<br>3.0%<br>0.5%<br>0.5%<br>0.4%<br>0.0%<br>-0.1%<br>-1.0%<br>-19.1%<br>-65.4%            | 2.4%<br>3.5%<br>3.7%<br>4.1%<br>0.1%<br>-0.1%<br>-0.7%<br>-1.0%<br>-2.7%<br>-16.8%<br>-51.3%                           | 3.7%<br>2.9%<br>3.7%<br>3.1%<br>1.8%<br>2.9%<br>1.9%<br>1.7%<br>-0.9%<br>-1.5%<br>-11.2%<br>-35.0%         | 5.1%<br>3.1%<br>4.1%<br>3.8%<br>4.6%<br>2.2%<br>4.9%<br>3.1%<br>2.4%<br>1.6%<br>2.3%<br>-16.7%<br>-65.2%           | 0.2%<br>-0.9%<br>0.8%<br>4.2%<br>0.7%<br>3.5%<br>-7.1%<br>-2.2%<br>-4.1%<br>-28.0%<br>-76.9%<br>-77.6%<br>-81.0% | 4.4%<br>-0.2%<br>3.7%<br>2.6%<br>-1.2%<br>2.8%<br>12.2%<br>-2.1%<br>4.5%<br>-0.4%<br>-11.6%<br>-24.5%<br>-88.2%           | 3.6%<br>-1.2%<br>4.2%<br>0.6%<br>1.3%<br>3.0%<br>-1.7%<br>1.6%<br>-0.2%<br>0.2%<br>-1.1%<br>-19.3%<br>-74.5%  | 0.8%<br>-5.0%<br>-2.5%<br>5.8%<br>4.0%<br>7.5%<br>2.8%<br>-4.5%<br>-0.1%<br>-2.2%<br>-0.7%<br>-21.0%<br>-83.7%  | 16.1%<br>0.8%<br>-0.6%<br>2.2%<br>-11.0%<br>3.1%<br>-3.4%<br>-3.4%<br>-2.4%<br>-1.5%<br>4.5%<br>-23.2%<br>-83.7%<br>-68.0%<br>-71.4%<br>-43.5% |