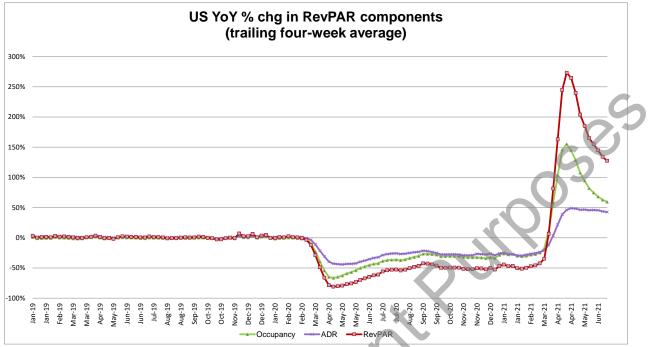

# Lodging

Lodging: US RevPAR +113.8% Y/Y Last Week; 2-yr -13.8% vs. prior -16.6%

Continued pickup in leisure heading into early Summer

What's Incremental To Our View

Overall U.S. RevPAR was +113.8% Y/Y for the week ending 6/19/2021, per STR, softer than the prior week's result of +121.5%. Last week's RevPAR was up against a -60.3% comparable result in 2020 vs. -62.6% in the prior week's 2-year run-rate. On a 2-year run-rate, RevPAR was down 13.8% vs. down 16.6% in the prior week's 2-year run-rate and far stronger than the -27% to -33% range we saw throughout much of the springtime.

We continue to see similar trends in recent weeks (post-Memorial Day) with strong leisure demand combined with some signs of strengthening corporate demand. The business transient improvement however seems to be focused in select-service at this point given occupancy levels that climb about 10 points from mid-week to weekend (a spike, not a gradual change).

#### Last week's RevPAR details and sequential trends:

- Headline RevPAR was +113.8% vs. the running 28-day average of +125.8%.
- Occupancy: absolute occupancy was 68.0% vs. the running 28-day average of 64.4%.
- Open/closed hotels: Per STR, 1.6% of the hotel supply was closed (vs. 1.7% last week).
  - Please note there are many hotels that suspended operations/closed and they are not included in the comparisons. Implications are that the headline statistics likely overstate the actual performance of the overall industry.
- Absolute Group occupancy remains light and driven in our view partly from summer leisure group such as wedding demand: 9.9% last week vs. 8.7% for the running 28 days.