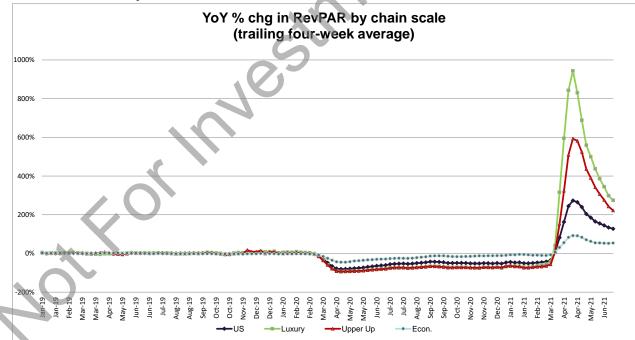

Major RevPAR statistics presented below:

- Luxury was +242.1% and -21.9% over 2 years
- Upper Upscale at +191.2% and -38.4% over 2 years;
- Upscale was +124.1% and -24.2% over 2 years;
- Upper Midscale was +100.5% and -8.4% over 2 years;
- Midscale was +77.8% and +2.5% over 2 years;
- Economy was +52.5% and +6.7% over 2 years;
- Independent hotels (~ 1/3rd of the data set) were +109.1% y/y and -0.1% over 2 years; and
- Within Upper Upscale & Luxury class hotels:
  - Group: +337.5% y/y vs. +302.0% prior week; over 2 years: -66.6% vs -68.4% prior week.