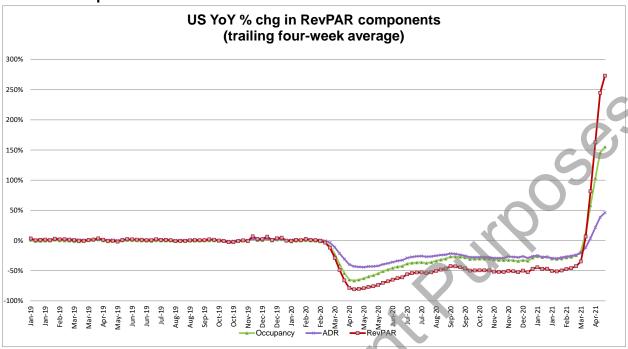

# Lodging

Lodging: US RevPAR +239.3% Y/Y Last Week; 2-yr -27.5%. 200bps 2-yr W/W improvement.

Continued huge divergences between chain scales, markets, days of the wk.

What's Incremental To Our View

Overall U.S. RevPAR was +239.3% Y/Y for the week ending 4/17/2021, per STR, softer than the prior week's result of +311.1%. Last week's result was up against a -78.6% comp in the comparable week in 2020 vs. and -82.9% in the prior week's results. On a 2-year run-rate, RevPAR was down 27.5% vs. down 29.6% in the prior week's 2-year run-rate and consistent with the -27% to -32% range we have seen for the past five weeks.

Last week's trends suggest to us continued strength in leisure markets and weekend travel (related) with far weaker 2-year trends for major urban markets in non-leisure destinations. There was a modest pickup in 2-year U.S. RevPAR (to -27.5% from -29.6% in the prior week) and some improvement in the mid-priced chain scales although we note the calendar shift of Passover/Good Friday/Easter impacts the 2019 comparable (Easter was April 21st that year). We look to May as a possible cleaner (and more helpful) 2-year comparison for gauging true demand improvement in business travel.

Another helpful indicator for 2021 trends is simply absolute occupancy. Occupancy climbed from 47.6% on Sunday last week to 72.5% on Saturday. However, the occupancy strength was largely in lower- to mid-priced hotels (running over 70%) whereas even Luxury occupancy on Saturday was 58.6%.