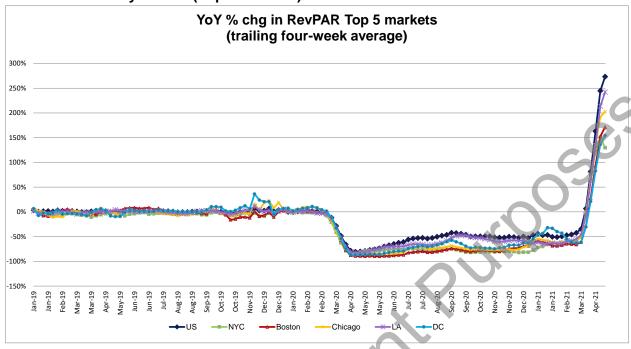

| 1Q20<br>2Q20 | -52.1%    | -83.0% | -79.8%    | -64.0%  | -55.1% | -41.3%      | -23.9%         | -46.6%      | -51.5%   | -72.7%      | -57.1%       |             | -68.2% |

# **RevPAR Component Trends**



Source: STR data, Truist Securities research

## **RevPAR Trends by Chain Scale**



# **RevPAR Trends by Market (Top 5 markets)**



Source: STR data, Truist Securities research

## RevPAR Trends by Market (Additional markets)



# **RevPAR Component Trends (2-year)**



Source: STR data, Truist Securities research

# RevPAR Trends by Chain Scale (2-year)



# RevPAR Trends by Market (2-year) (Top 5 markets)



Source: STR data, Truist Securities research

# RevPAR Trends by Market (2-year) (Additional markets)





# **Price Target/Risks Summary**

| Lodging                      | TKR  | Price<br>4/20/21 | Rating | PT*   | % upside/<br>down-<br>side | 2021E<br>Valuation<br>EBITDA<br>(\$M)* ** | 2022E<br>Valuation<br>EBITDA<br>(\$M)* ** | 2023E<br>Valuation<br>EBITDA<br>(\$M)* ** | 2021E As Reported/ Consensus EBITDA (\$M)* | 2022E As Reported/ Consensus EBITDA (\$M)* | 2023E<br>As Reported/<br>Consensus<br>EBITDA<br>