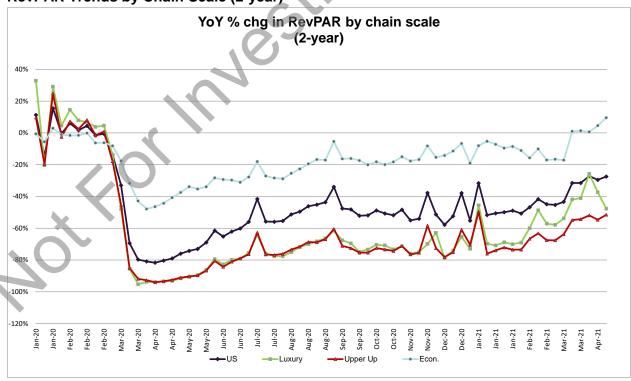

- Luxury was +687.8% and -47.7% over 2 years, the relatively strongest chain scale y/y for branded hotels;
- Upper Upscale at +531.2% and -51.5% over 2 years;
- Upscale was +254.4% and -34.4% over 2 years, y/y outperformed the industry average;
- Upper Midscale was +245.1% and -14.4% over 2 years, y/y outperformed the industry average;
- Midscale was +147.4% and -0.6% over 2 years;
- Economy was the relatively weakest y/y at +87.0% but the strongest at +9.6% over 2 years;
- Independent hotels (~ 1/3rd of the data set) were +255.1% y/y and -20.3% over 2 years; and