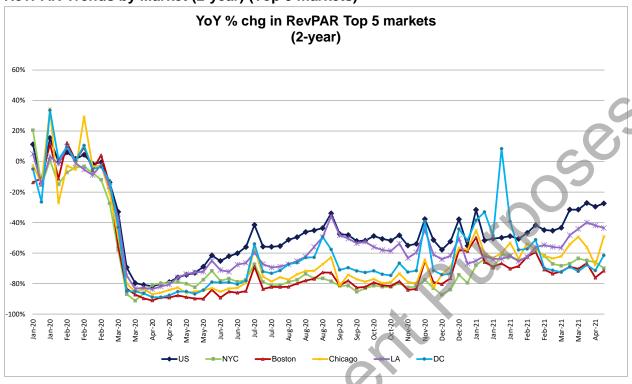

### Last week's RevPAR details and sequential trends:

- Headline RevPAR was +239.3% vs. the running 28 day average of +272.0%.
- Occupancy: absolute occupancy of 57.3% was sequentially softer versus the prior week of 59.7%.
  - O Locations:
    - Urban: 48.2% vs. 50.0% in the prior week;
    - Suburban: 60.6% vs. 61.9%;
    - Interstate: 59.6% vs. 60.6%:
    - Resort: 56.0% vs. 66.5%.
- Open/closed hotels: Per STR, 2.7% of the hotel supply was closed (vs. 2.8% last week)
  - Please note there are many hotels that suspended operations/closed and they are not included in the comparisons. Implications are that the headline statistics likely overstate the actual performance of the overall industry.
- Absolute Group occupancy remains very light: 7.4% last week vs. 6.6% for the running 28 days.