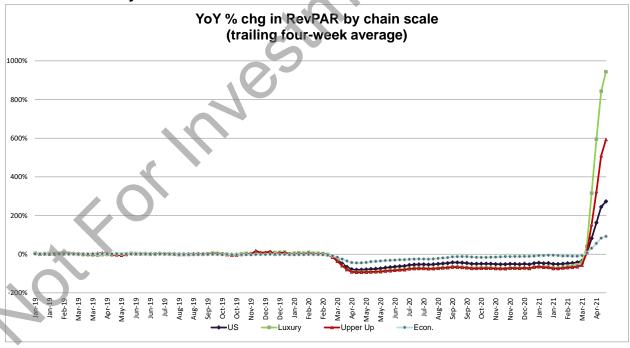

- Luxury was +687.8% and -47.7% over 2 years, the relatively strongest chain scale y/y for branded hotels;
- Upper Upscale at +531.2% and -51.5% over 2 years;
- Upscale was +254.4% and -34.4% over 2 years, y/y outperformed the industry average;
- Upper Midscale was +245.1% and -14.4% over 2 years, y/y outperformed the industry average;
- Midscale was +147.4% and -0.6% over 2 years;
- Economy was the relatively weakest y/y at +87.0% but the strongest at +9.6% over 2 years;
- Independent hotels (~ 1/3rd of the data set) were +255.1% y/y and -20.3% over 2 years; and