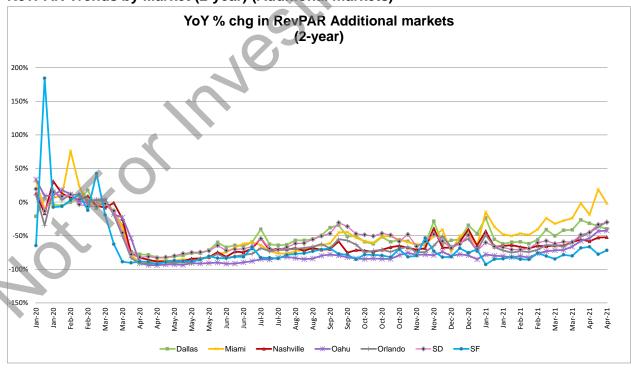

| 1Q20<br>2Q20 | -52.1%    | -83.0% | -79.8%    | -64.0%  | -55.1% | -41.3%      | -23.9%         | -46.6%      | -51.5%   | -72.7%      | -57.1%       |             | -68.2% |

# **RevPAR Component Trends**



Source: STR data, Truist Securities research

## **RevPAR Trends by Chain Scale**



# **RevPAR Trends by Market (Top 5 markets)**



Source: STR data, Truist Securities research

## RevPAR Trends by Market (Additional markets)



# **RevPAR Component Trends (2-year)**



Source: STR data, Truist Securities research

# RevPAR Trends by Chain Scale (2-year)



# RevPAR Trends by Market (2-year) (Top 5 markets)



Source: STR data, Truist Securities research

# RevPAR Trends by Market (2-year) (Additional markets)





# **Price Target/Risks Summary**

| Lodging                      | TKR  | Price<br>4/20/21 | Rating | PT*   | % upside/<br>down-<br>side | 2021E<br>Valuation<br>EBITDA<br>(\$M)* ** | 2022E<br>Valuation<br>EBITDA<br>(\$M)* ** | 2023E<br>Valuation<br>EBITDA<br>(\$M)* ** | 2021E As Reported/ Consensus EBITDA (\$M)* | 2022E As Reported/ Consensus EBITDA (\$M)* | 2023E<br>As Reported/<br>Consensus<br>EBITDA<br>(\$M)* | Target<br>EV/EBITDA<br>Multiple | Risks Note: COVID-19 represents a material risk to our entire coverage especially related to the length/severity of the demand shock.                                                                                                                                                                                |
|------------------------------|-