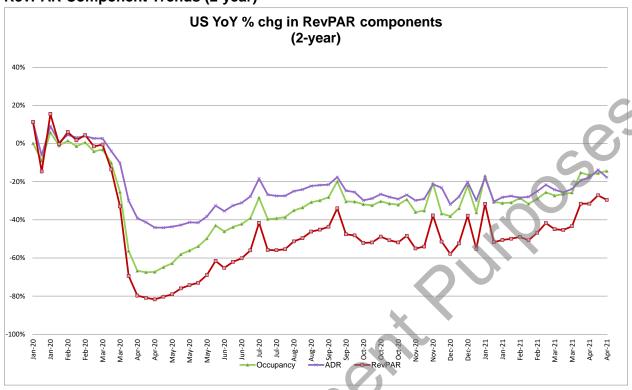

# Lodging

Lodging: US RevPAR +239.3% Y/Y Last Week; 2-yr -27.5%. 200bps 2-yr W/W improvement.

Continued huge divergences between chain scales, markets, days of the wk.

What's Incremental To Our View

Overall U.S. RevPAR was +239.3% Y/Y for the week ending 4/17/2021, per STR, softer than the prior week's result of +311.1%. Last week's result was up against a -78.6% comp in the comparable week in 2020 vs. and -82.9% in the prior week's results. On a 2-year run-rate, RevPAR was down 27.5% vs. down 29.6% in the prior week's 2-year run-rate and consistent with the -27% to -32% range we have seen for the past five weeks.

Last week's trends suggest to us continued strength in leisure markets and weekend travel (related) with far weaker 2-year trends for major urban markets in non-leisure destinations. There was a modest pickup in 2-year U.S. RevPAR (to -27.5% from -29.6% in the prior week) and some improvement in the mid-priced chain scales although we note the calendar shift of Passover/Good Friday/Easter impacts the 2019 comparable (Easter was April 21st that year). We look to May as a possible cleaner (and more helpful) 2-year comparison for gauging true demand improvement in business travel.

Another helpful indicator for 2021 trends is simply absolute occupancy. Occupancy climbed from 47.6% on Sunday last week to 72.5% on Saturday. However, the occupancy strength was largely in lower- to mid-priced hotels (running over 70%) whereas even Luxury occupancy on Saturday was 58.6%.