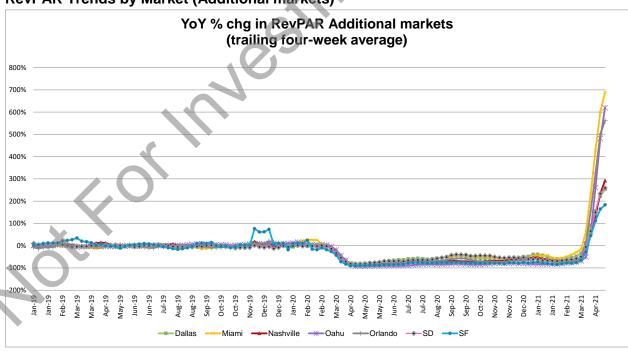

| 1Q20<br>2Q20 | -52.1%    | -83.0% | -79.8%    | -64.0%  | -55.1% | -41.3%      | -23.9%         | -46.6%      | -51.5%   | -72.7%      | -57.1%       |             | -68.2% |

# **RevPAR Component Trends**



Source: STR data, Truist Securities research

## **RevPAR Trends by Chain Scale**



# **RevPAR Trends by Market (Top 5 markets)**



Source: STR data, Truist Securities research

## RevPAR Trends by Market (Additional markets)



# **RevPAR Component Trends (2-year)**



Source: STR data, Truist Securities research

# RevPAR Trends by Chain Scale (2-year)



# RevPAR Trends by Market (2-year) (Top 5 markets)



Source: STR data, Truist Securities research

# RevPAR Trends by Market (2-year) (Additional markets)





# **Price Target/Risks Summary**

| Lodging                      | TKR  | Price<br>4/20/21 | Rating | PT*   | % upside/<br>down-<br>side | 2021E<br>Valuation<br>EBITDA<br>(\$M)* ** | 2022E<br>Valuation<br>EBITDA<br>(\$M)* ** | 2023E<br>Valuation<br>EBITDA<br>(\$M)* ** | 2021E As Reported/ Consensus EBITDA (\$M)* | 2022E As Reported/ Consensus EBITDA (\$M)* | 2023E<br>As Reported/<br>Consensus<br>EBITDA<br>(\$M)* | Target<br>EV/EBITDA<br>Multiple | Risks Note: COVID-19 represents a material risk to our