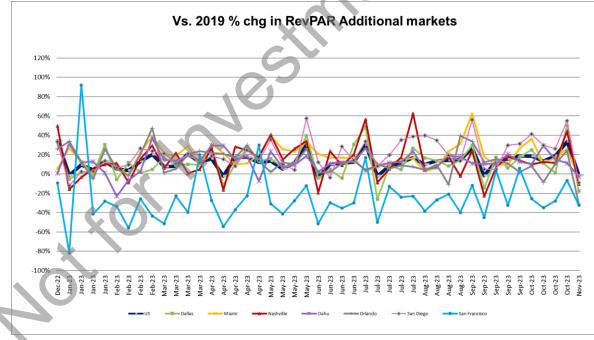

|          |

### **RevPAR Component Trends**



Source: STR data, Truist Securities research

#### **RevPAR Trends by Chain Scale**







Source: STR data, Truist Securities research



#### **RevPAR Trends by Market (Additional markets)**

#### **RevPAR Component Trends**



Source: STR data, Truist Securities research



RevPAR Trends by Chain Scale



RevPAR Trends by Market (Top 5 markets)

Source: STR data, Truist Securities research





# Price Target/Risks Summary

| Exceeding         Price<br>TKR         Price<br>11/7/23         Ratin<br>Ratin           Bkagreen Vacations         BVH         \$73.20         Buy           Choice Hotels         CHH         \$115.50         Hold           DiamondRock Hospitality         DRH         \$8.29         Hold           DiamondRock Hospitality         DRH         \$8.29         Hold           Hiton         HLT         \$156.05         Hold           Hiton         HLT         \$156.05         Hold           Hiton Grand Vacations         HGV         \$34.67         Bay           Host Hotels & Resorts         HST         \$16.58         Hold           Marriott International         MAR         \$194.50         Hold           Park Hotels & Resorts         PK         \$13.37         B