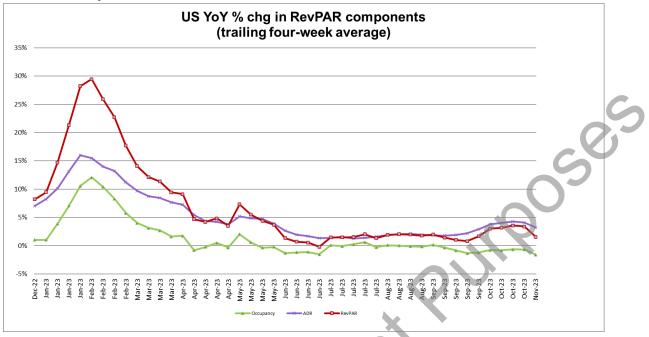

#### Major RevPAR statistics presented below:

- Luxury RevPAR: -7.7% y/y and -9.2% versus 2019;
- Upper Upscale RevPAR: -3.0% y/y and -14.0% versus 2019;
- Upscale RevPAR: -1.1% y/y and -8.9% versus 2019;
- Upper Midscale RevPAR: -1.1% y/y and +2.5% versus 2019;
- Midscale RevPAR: -2.7% y/y and +10.0% versus 2019;
- Economy RevPAR: -3.2% y/y and +12.8% versus 2019;
- Independent hotels (~ 1/3rd of the data set) RevPAR: -2.4% y/y and +3.2% versus 2019; and
- Within Upper Upscale & Luxury class hotels:
- Group: -7.4% y/y vs. +7.5% prior week; versus 2019: -19.7% vs +46.1% prior week.
  Transient: -2.0% y/y vs. +4.4% prior week; versus 2019: -2.4% vs +31.1% prior week.
- Las Vegas RevPAR: +6.6% y/y and +13.7% versus 2019.
- $_{\rm O}\,$  As a caveat, we note that many large Strip casino hotel operators do not participate in STR's survey.

# Last week's RevPAR details and sequential trends (all comparable information on new STR methodology):

- Headline RevPAR was -2.1% y/y vs. the running 28-day average of +1.7% y/y.
- Occupancy: Absolute occupancy was 59.7% vs. 65.8% for the running 28-day average.
- Absolute Group occupancy: 20.1% last week vs. 24.6% for the running 28 days.