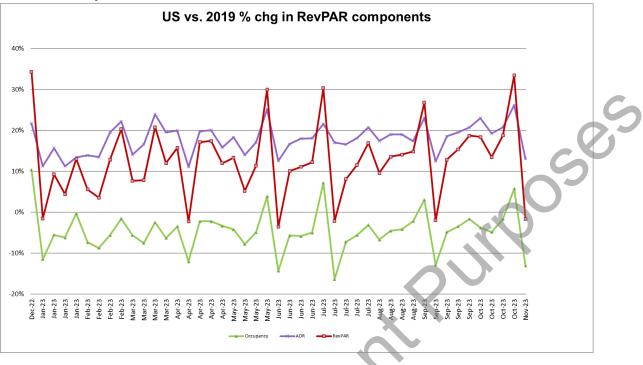

# Lodging: US RevPAR -2% y/y last week, -2% vs. 2019. Halloween was no "treat" for group/business demand

Overall U.S. RevPAR was -2.1% y/y for the week ending 10/28/2023, per STR, below the prior week's result of +4.6%, and below the trailing 10-week average of +2.0%. Versus 2019, RevPAR was -1.6%, below the prior week's result of +33.4%, and below the trailing 10-week average of +15.4%.

As we had discussed in our previous U.S. RevPAR note, last week's results were affected by the timing of Halloween (10/31: last week Tuesday, Monday in 2022. This shift of the holiday to the midweek especially hurt group RevPAR (-7.4% y/y vs. overall October of approx. 8.5%).

As a rule of thumb, if there are abnormal results in the ground segment, it is usually due to a y/y comp issue. This shift was also evident in overall day of week results as Monday was -0.3% y/y whereas Tuesday was -22.5% y/y. By comparison, Thursday-Saturday averaged approx. +3% y/y.

#### Major RevPAR statistics presented below:

- Luxury RevPAR: -7.7% y/y and -9.2% versus 2019;
- Upper Upscale RevPAR: -3.0% y/y and -14.0% versus 2019;
- Upscale RevPAR: -1.1% y/y and -8.9% versus 2019;
- Upper Midscale RevPAR: -1.1% y/y and +2.5% versus 2019;
- Midscale RevPAR: -2.7% y/y and +10.0% versus 2019;
- Economy RevPAR: -3.2% y/y and +12.8% versus 2019;
- Independent hotels (~ 1/3rd of the data set) RevPAR: -2.4% y/y and +3.2% versus 2019; and
- Within Upper Upscale & Luxury class hotels:
- Group: -7.4% y/y vs. +7.5% prior week; versus 2019: -19.7% vs +46.1% prior week.
  Transient: -2.0% y/y vs. +4.4% prior week; versus 2019: -2.4% vs +31.1% prior week.
- Las Vegas RevPAR: +6.6% y/y and +13.7% versus 2019.
- $_{\rm O}\,$  As a caveat, we note that many large Strip casino hotel operators do not participate in STR's survey.