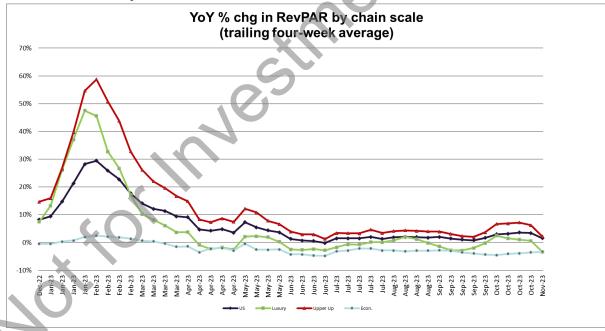

#### Major RevPAR statistics presented below:

- Luxury RevPAR: -7.7% y/y and -9.2% versus 2019;
- Upper Upscale RevPAR: -3.0% y/y and -14.0% versus 2019;
- Upscale RevPAR: -1.1% y/y and -8.9% versus 2019;
- Upper Midscale RevPAR: -1.1% y/y and +2.5% versus 2019;
- Midscale RevPAR: -2.7% y/y and +10.0% versus 2019;
- Economy RevPAR: -3.2% y/y and +12.8% versus 2019;
- Independent hotels (~ 1/3rd of the data set) RevPAR: -2.4% y/y and +3.2% versus 2019; and
- Within Upper Upscale & Luxury class hotels:
- Group: -7.4% y/y vs. +7.5% prior week; versus 2019: -19.7% vs +46.1% prior week.
  Transient: -2.0% y/y vs. +4.4% prior week; versus 2019: -2.4% vs +31.1% prior week.
- Las Vegas RevPAR: +6.6% y/y and +13.7% versus 2019.
- $_{\rm O}\,$  As a caveat, we note that many large Strip casino hotel operators do not participate in STR's survey.