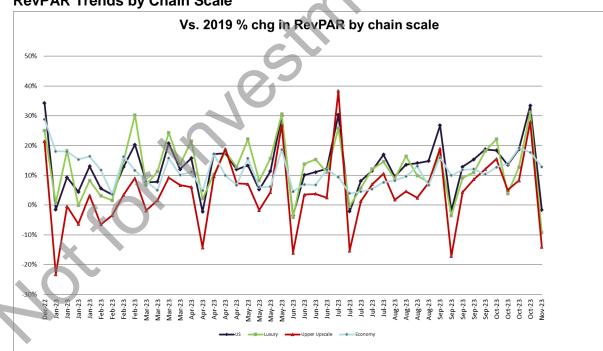

#### Major RevPAR statistics presented below:

- Luxury RevPAR: -7.7% y/y and -9.2% versus 2019;
- Upper Upscale RevPAR: -3.0% y/y and -14.0% versus 2019;
- Upscale RevPAR: -1.1% y/y and -8.9% versus 2019;
- Upper Midscale RevPAR: -1.1% y/y and +2.5% versus 2019;
- Midscale RevPAR: -2.7% y/y and +10.0% versus 2019;
- Economy RevPAR: -3.2% y/y and +12.8% versus 2019;
- Independent hotels (~ 1/3rd of the data set) RevPAR: -2.4% y/y and +3.2% versus 2019; and
- Within Upper Upscale & Luxury class hotels:
- Group: -7.4% y/y vs. +7.5% prior week; versus 2019: -19.7% vs +46.1% prior week.
  Transient: -2.0% y/y vs. +4.4% prior week; versus 2019: -2.4% vs +31.1% prior week.
- Las Vegas RevPAR: +6.6% y/y and +13.7% versus 2019.
- $_{\rm O}\,$  As a caveat, we note that many large Strip casino hotel operators do not participate in STR's survey.