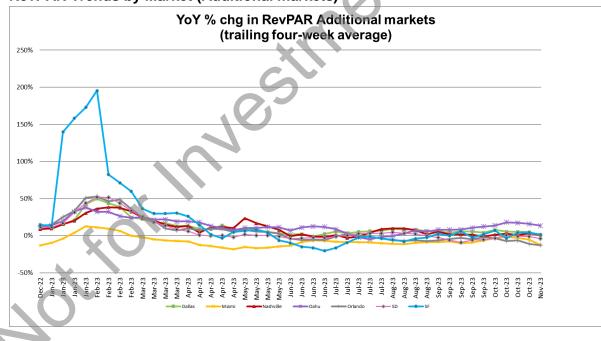

|          |

### **RevPAR Component Trends**



Source: STR data, Truist Securities research

#### **RevPAR Trends by Chain Scale**







Source: STR data, Truist Securities research



#### **RevPAR Trends by Market (Additional markets)**

#### **RevPAR Component Trends**



Source: STR data, Truist Securities research



RevPAR Trends by Chain Scale



RevPAR Trends by Market (Top 5 markets)

Source: STR data, Truist Securities research





# Price Target/Risks Summary

| Exceeding         Price<br>TKR         Price<br>11/7/23         Ratin<br>Ratin           Bkagreen Vacations         BVH         \$73.20         Buy           Choice Hotels         CHH         \$115.50         Hold           DiamondRock Hospitality         DRH         \$8.29         Hold           DiamondRock Hospitality         DRH         \$8.29         Hold           Hiton         HLT         \$156.05         Hold           Hiton         HLT         \$156.05         Hold           Hiton Grand Vaca