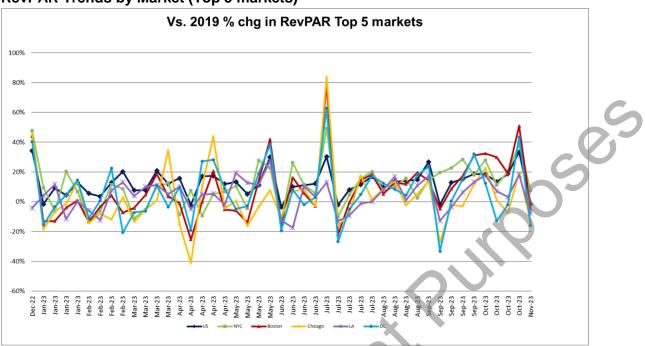

# Last week's RevPAR details and sequential trends (all comparable information on new STR methodology):

- Headline RevPAR was -2.1% y/y vs. the running 28-day average of +1.7% y/y.
- Occupancy: Absolute occupancy was 59.7% vs. 65.8% for the running 28-day average.
- Absolute Group occupancy: 20.1% last week vs. 24.6% for the running 28 days.