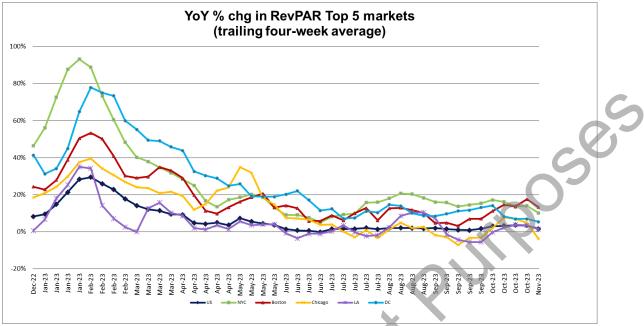

#### Major RevPAR statistics presented below:

- Luxury RevPAR: -7.7% y/y and -9.2% versus 2019;
- Upper Upscale RevPAR: -3.0% y/y and -14.0% versus 2019;
- Upscale RevPAR: -1.1% y/y and -8.9% versus 2019;
- Upper Midscale RevPAR: -1.1% y/y and +2.5% versus 2019;
- Midscale RevPAR: -2.7% y/y and +10.0% versus 2019;
- Economy RevPAR: -3.2% y/y and +12.8% versus 2019;
- Independent hotels (~ 1/3rd of the data set) RevPAR: -2.4% y/y and +3.2% versus 2019; and
- Within Upper Upscale & Luxury class hotels:
- Group: -7.4% y/y vs. +7.5% prior week; versus 2019: -19.7% vs +46.1% prior week.
  Transient: -2.0% y/y vs. +4.4% prior week; versus 2019: -2.4% vs +31.1% prior week.
- Las Vegas RevPAR: +6.6% y/y and +13.7% versus 2019.
- $_{\rm O}\,$  As a caveat, we note that many large Strip casino hotel operators do not participate in STR's survey.