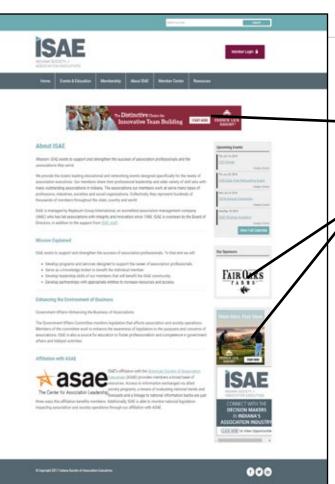

#### Advertising on the ISAE Website - isae.org

Advertising on the ISAE website is a great way to reach member and non-member visitors and reinforce your marketing message. Visitors log on to isae.org to learn about upcoming association events and discover ways to maximize their ISAE membership. Advertising on isae.org offers several cost-effective opportunities to position your company as a leader in front of an influential group of association executives.

#### Features of ISAE website advertising:

- Directs visitors to the landing page of your choice to expedite purchases
- Year-round visibility reinforces brand recognition
- Allows dynamic, time-sensitive promotion

#### On average, the ISAE website receives:

- More than 530+ unique visitors per month
- 540+ visits per month
- 1,400 pages viewed per visit

## Run of Site Leaderboard | 12 months |\$2,360

This horizontal leaderboard is on the bottom of the home page and the top of all sub-pages on the ISAE website. A maximum of three advertisers rotate through this position.

## Sub-Page Square Ad | 12 months | \$1,550

Two squares are located on the right of all sub-pages of the ISAE website. A maximum of three advertisers rotate through each position.

For the latest online specs, please visit: