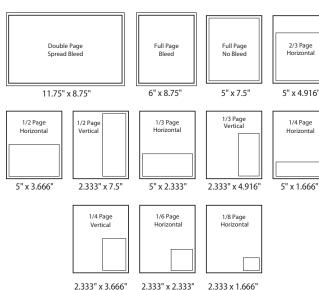

#### Roster Trim Size: 5.75" x 8.5"

**Roster:** 

DPS Live Area: 10.75" x 7.5" Full Page Live Area: 5" x 7.5"