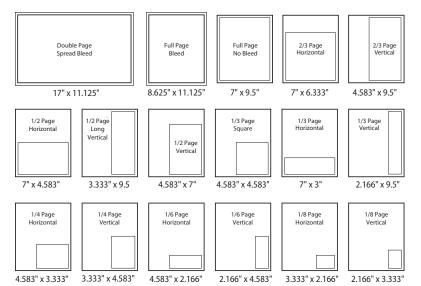

## **Print Advertising Specifications**

Magazine Trim Size: 8.375" x 10.875"

**Note:** Text placed outside the live area within any full-page or DPS ads may be cut off. Please keep text within the live area at all times.

Directory/Magazine:

DPS Live Area: 15.417" x 9.5" Full-Page Live Area: 7" x 9.5"