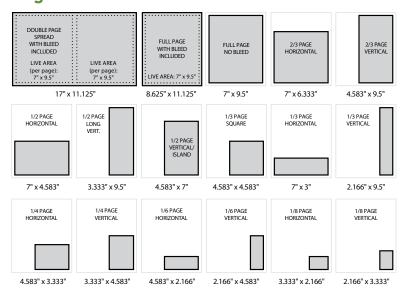

# PRINT ADVERTISING SPECIFICATIONS

## THE CONSULTANT

**Magazine Trim Size: 8.375" x 10.875"** 

# MEMBERSHIP DIRECTORY & RESOURCE GUIDE

Roster Trim Size: 5.75" x 8.5"

**Note:** Text placed outside the live area within any full-page or DPS ads may be cut off. Please keep text within the live area at all times.