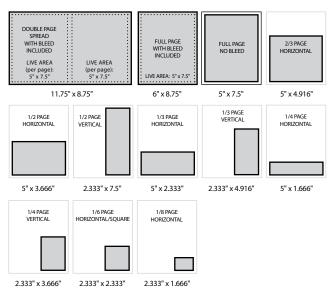

# PRINT ADVERTISING SPECIFICATIONS

## THE CONSULTANT

**Magazine Trim Size: 8.375" x 10.875"** 

# MEMBERSHIP DIRECTORY & RESOURCE GUIDE

Roster Trim Size: 5.75" x 8.5"

**Note:** Text placed outside the live area within any full-page or DPS ads may be cut off. Please keep text within the live area at all times.