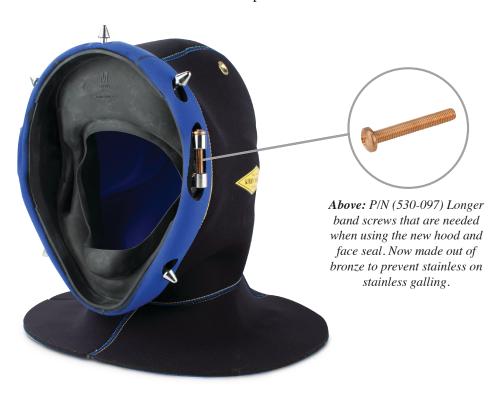

The new hood & face seal assemblies retrofit to all earlier KMB-Band Masks® 18 and 28 but *require* longer bronze band screws (530-097). The new longer bronze band screws simplify the installation of the hood & face seal assemblies, solve the stainless on stainless galling issues and retrofit onto all KMB-Band Masks®. Kirby Morgan recommends upgrading all stainless steel band screws (530-095), on existing units, to the new longer bronze band screws, 530-097 (2 per mask). US retail \$1.40 each (Not available on an exchange basis). The 530-095 shorter, stainless steel band screws are now obsolete.