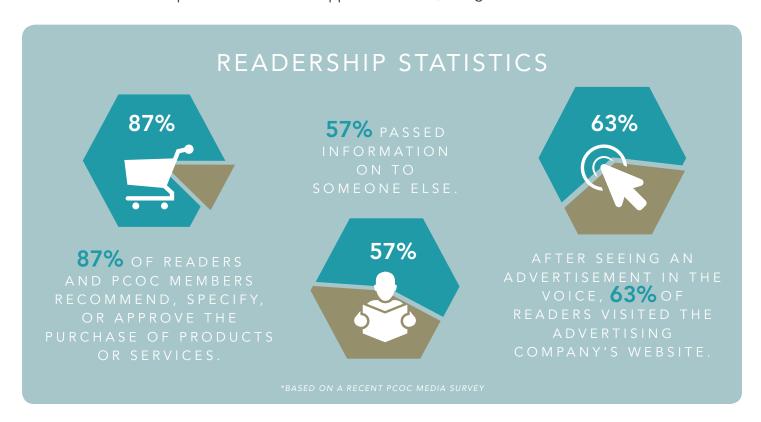

When readers are searching for quality suppliers and vendors, this "who's who" guide lists all the member companies by company, principal and district for easy reference.

- 84% of members refer to the print and online *Directory* throughout the year.
- More than half of PCOC members pass advertiser information seen in the *Directory* on to someone else or visit the company's website.