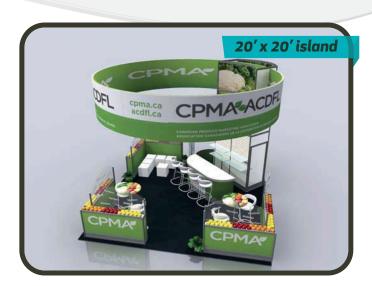

# 10' x 20' Exhibit Rentals

### **STANDARD**

### **ENHANCED**

Model 5

Model 6