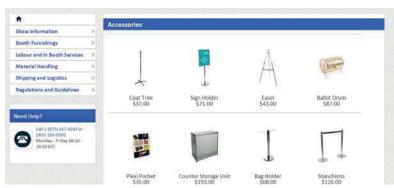

# **Furnishings (Calgary)**

# Furnishings (Calgary)

22" W X 28" H Chrome Sign Holder (sign extra)

Gold Ballot Drum

Bag Holder 41"H

Stanchions 6' Belt

Waste Basket

| QTY | Item #  | Description                                          | Discount Price | Standard Price | Total |
|-----|---------|------------------------------------------------------|----------------|----------------|-------|
|     | FGFSC   | Grey Fabric Side Chair                               | \$43.75        | \$61.00        |       |
|     | FGFAC   | Grey Fabric Arm Chair                                | \$45.00        | \$79.75        |       |
|     | FGFCS   | Grey Fabric Counter Stool                            | \$95.75        | \$134.25       |       |
|     | FLR     | Literature Rack                                      | \$85.50        | \$119.75       |       |
|     | FPEDT40 | Cocktail Table 40" High                              | \$96.25        | \$134.25       |       |
|     | FPEDT   | Starbase Table - 30" Round x 30" High                | \$79.75        | \$111.75       |       |
|     | FCOFT   | Starbase Table - 30" Round x 18" High (Coffee Table) | \$61.00        | \$85.00        |       |
|     | FCT     | Coat Tree                                            | \$34.25        | \$48.25        |       |
|     | FCSH    | 22" x 28" Chrome Sign Holder (Sign Extra)            | \$52.00        | \$72.75        |       |
|     | FESL    | Easel                                                | \$43.75        | \$61.50        |       |
|     | FSBD    | Gold Ballot Drum                                     | \$69.50        | \$97.25        |       |
|     | FCSU    | White Counter Storage Unit 40" H                     | \$149.25       | \$209.25       |       |
|     | FBH     | Bag Holder 41"H                                      | \$72.75        | \$102.25       |       |
|     | FCS     | 1 Pair of Stanchions                                 | \$93.00        | \$129.50       |       |
|     | FWB     | Wastebasket                                          | \$24.00        | \$34.25        |       |