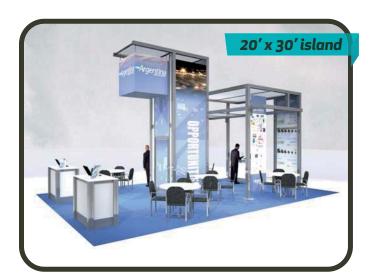

# 10' x 20' Exhibit Rentals

### **STANDARD**

### **ENHANCED**

Model 5

Model 6