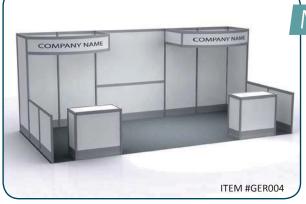

# 10' x 20' Exhibit Rentals

### **STANDARD**

### **ENHANCED**

Model 5

Model 6