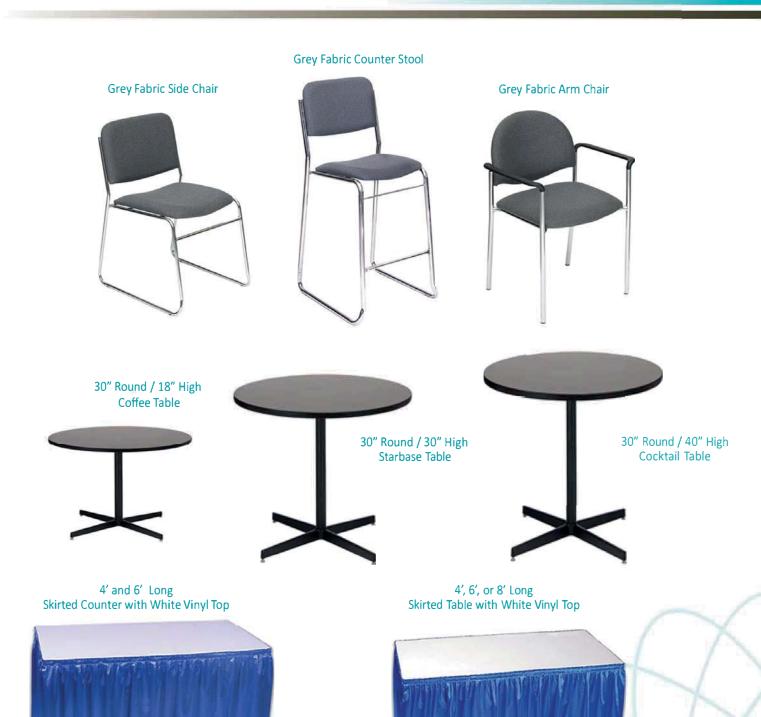

| QTY | Item #  | Description                                          | Discount Price | Standard Price | Total |
|-----|---------|------------------------------------------------------|----------------|----------------|-------|
|     | FGFSC   | Grey Fabric Side Chair                               | \$43.75        | \$61.00        |       |
|     | FGFAC   | Grey Fabric Arm Chair                                | \$45.00        | \$79.75        |       |
|     | FGFCS   | Grey Fabric Counter Stool                            | \$95.75        | \$134.25       |       |
|     | FLR     | Literature Rack                                      | \$85.50        | \$119.75       |       |
|     | FPEDT40 | Cocktail Table 40" High                              | \$96.25        | \$134.25       |       |
|     | FPEDT   | Starbase Table - 30" Round x 30" High                | \$79.75        | \$111.75       |       |
|     | FCOFT   | Starbase Table - 30" Round x 18" High (Coffee Table) | \$61.00        | \$85.00        |       |
|     | FCT     | Coat Tree                                            | \$34.25        | \$48.25        |       |
|     | FCSH    | 22" x 28" Chrome Sign Holder (Sign Extra)            | \$52.00        | \$72.75        |       |
|     | FESL    | Easel                                                | \$43.75        | \$61.50        |       |
|     | FSBD    | Gold Ballot Drum                                     | \$69.50        | \$97.25        |       |
|     | FCSU    | White Counter Storage Unit 40" H                     | \$149.25       | \$209.25       |       |
|     | FBH     | Bag Holder 41"H                                      | \$72.75        | \$102.25       |       |
|     | FCS     | 1 Pair of Stanchions                                 | \$93.00        | \$129.50       |       |
|     | FWB     | Wastebasket                                          | \$24.00        | \$34.25        |       |

### **FURNISHINGS**

#25, 5805 76th Ave SE, Calgary, Alberta, Canada, T2C 5L8 Tel: 403.243.2212 Fax: 403.243.3868 Toll Free: 1.800.636.8235

|                                                                                                 | exhibitorservicesw                                                                                                                                                                                                                                                                                                | est@ges.com ww\  | v.ges.com/ca  | 1                         |                                   |
|-------------------------------------------------------------------------------------------------|-------------------------------------------------------------------------------------------------------------------------------------------------------------------------------------------------------------------------------------------------------------------------------------------------------------------|------------------|---------------|---------------------------|-----------------------------------|
| SHOW:                                                                                           | 2018 WRLA Buying Sho                                                                                                                                                                                                                                                                                              | ow               | DISCO<br>DEAD | UNT PRICE<br>LINE DATE:   | lanuary 4, 2017                   |
|                                                                                                 | EXHIBITOR INFORMATION                                                                                                                                                                                                                                                                                             |                  | C             | REDIT CARD AL             | JTHORIZATION                      |
| E                                                                                               | BOOTH #:                                                                                                                                                                                                                                                                                                          |                  |               |                           |                                   |
|                                                                                                 |                                                                                                                                                                                                                                                                                                                   |                  | Δ "Cra        | odit Card Authorization   | n" form (included in this kit)    |
| STREET                                                                                          |                                                                                                                                                                                                                                                                                                                   |                  | 1             | <b>MUST</b> accompany thi | ,                                 |
|                                                                                                 | PROV/STATECODE_                                                                                                                                                                                                                                                                                                   |                  | Orders        | s for GFS products an     | nd/or services will <i>not</i> be |
|                                                                                                 |                                                                                                                                                                                                                                                                                                                   |                  |               | accepted without rece     | eipt of a completed               |
| HONE                                                                                            | FAX                                                                                                                                                                                                                                                                                                               |                  |               | "Credit Card Autho        | orization" form.                  |
| ONTACT NAM                                                                                      | ME                                                                                                                                                                                                                                                                                                                |                  |               |                           |                                   |
|                                                                                                 | ALL ORDERS MUST BE PREPAID IN FULL (O                                                                                                                                                                                                                                                                             | RDERS CAN NOT BE | PROCESSE      | D UNTIL PAYMENT IS REC    | CEIVED)                           |
| QTY Item                                                                                        | # SKIRTED TABLES 30" HIGH                                                                                                                                                                                                                                                                                         | Discount         | Price         | Standard Price            | Total                             |
|                                                                                                 | □ BLACK □ BLUE □ BURGUN                                                                                                                                                                                                                                                                                           | DY GREEN RED     | SILVER        | WHITE                     |                                   |
| DT4                                                                                             | 4 Ft. Long x 2 Ft. Wide                                                                                                                                                                                                                                                                                           | \$89.7           | <b>'</b> 5    | \$125.50                  |                                   |
| DT6                                                                                             | 6 Ft. Long x 2 Ft. Wide                                                                                                                                                                                                                                                                                           | \$98.7           | <b>'</b> 5    | \$138.00                  |                                   |
| DTE                                                                                             | 8 Ft. Long x 2 Ft. Wide                                                                                                                                                                                                                                                                                           | \$106.           | 50            | \$149.75                  |                                   |
| DTS4                                                                                            | Skirted Fourth Side Additional Charge                                                                                                                                                                                                                                                                             | \$38.7           | 75            | \$54.25                   |                                   |
|                                                                                                 | SKIRTED COUNTER 42" HIGH                                                                                                                                                                                                                                                                                          | Пв∟              | CK   BLUE     | SILVER   WHITE            |                                   |
| RD4                                                                                             | 4 Ft. Long x 2 Ft. Wide                                                                                                                                                                                                                                                                                           | \$102.           |               | \$143.25                  |                                   |
| RD6                                                                                             | 6 Ft. Long x 2 Ft. Wide                                                                                                                                                                                                                                                                                           | \$126.           | 00            | \$176.50                  |                                   |
| RD4                                                                                             | S Skirted Fourth Side Additional Charge                                                                                                                                                                                                                                                                           | \$47.0           | 00            | \$65.80                   |                                   |
| ļ.                                                                                              | NON SKIRTED TABLES 30" HIGH                                                                                                                                                                                                                                                                                       | <b>I</b>         |               |                           | 1                                 |
| UD4                                                                                             | 4 Ft. Long x 2 Ft. Wide                                                                                                                                                                                                                                                                                           | \$51.0           | 10            | \$86.75                   |                                   |
| UD6                                                                                             | 6 Ft. Long x 2 Ft. Wide                                                                                                                                                                                                                                                                                           | \$59.7           | '5            | \$99.25                   |                                   |
| UD8                                                                                             | 8 Ft. Long x 2 Ft. Wide                                                                                                                                                                                                                                                                                           | \$67.7           | '5            | \$110.25                  |                                   |
|                                                                                                 | NON SKIRTED TABLES 42" HIGH                                                                                                                                                                                                                                                                                       |                  |               | , , ,                     |                                   |
| RUD                                                                                             |                                                                                                                                                                                                                                                                                                                   | \$63.5           | 50            | \$104.50                  |                                   |
| RUD                                                                                             |                                                                                                                                                                                                                                                                                                                   | \$87.2           |               | \$137.50                  |                                   |
| Kob                                                                                             |                                                                                                                                                                                                                                                                                                                   | \$07.2           | .5            | \$137.50                  |                                   |
|                                                                                                 | CUSTOM BOOTH DRAPING                                                                                                                                                                                                                                                                                              |                  |               | ED SILVER WHITE           | <del></del>                       |
| D3                                                                                              | ,                                                                                                                                                                                                                                                                                                                 | \$7.2            |               | \$10.50                   |                                   |
| D8                                                                                              | 8 Ft. High (Per Linear Ft.)                                                                                                                                                                                                                                                                                       | \$8.5            | 0             | \$11.50                   |                                   |
| <ul> <li>Exhibitor is respo</li> <li>If a colour is not o</li> <li>Charges are for r</li> </ul> | ions ad after the Discount Price Date will be processed at the Standard Pronsible for all items for the duration of the show. chosen, GES will choose a colour for you. rental of equipment only. All items remain the property of GES. Insible for exhibit materials left in GEM rental exhibits or counter stor |                  |               | su                        | BTOTAL 5% GST TOTAL               |